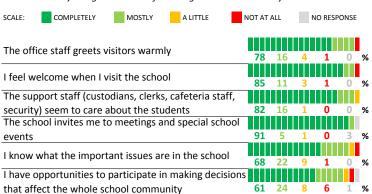

## SCHOOL COMMUNITY

| My School's Score 87 VERY STRON | My School's Score | 87 V | ERY STRON |
|---------------------------------|-------------------|------|-----------|
|---------------------------------|-------------------|------|-----------|