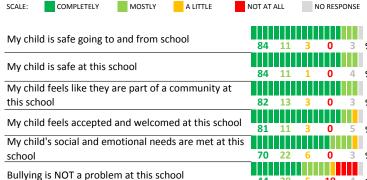

### **SCHOOL SAFETY**

How much do you agree with the following statements about your child's school?