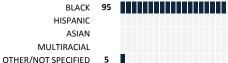

Y SCHOOL Parent/Guardian Survey 2016 Report

### **HOW TO READ THIS REPORT**



#### **MEASURE SCORES**

- Scores are calculated by aggregating the response items in that measure, giving more weight to those reponse items that are harder to agree with.
- · Because schools are compared to other schools in the district, performance may be labeled "weak" despite having a majority of positive responses to individual items.

### SCORE SCALE 80-100 VERY STRONG STRONG NEUTRAL WFAK

0-19 VERY WEAK

### **RESPONSE RATE**

### 52% My School's Response Rate

- Results not reported for schools with a response rate less than 30%.
- · Response rate estimated by dividing the school's April 2016 enrollment by total number of children parents report having at the school.

# **SURVEYED PARENT RACE** WHITE



### SCHOOL RECOMMENDATION

How likely are parents to recommend this school, on a scale of 1 to 10?

My School's Average Score

8.8

### **SCHOOL SAFETY**

How much do you agree with the following statements about your child's school?



## SCHOOL COMMUNITY

| My School's Score 87 VERY STRON | My School's Score | 87 V | ERY STRON |
|---------------------------------|-------------------|------|-----------|
|---------------------------------|-------------------|------|-----------|





# **QUALITY OF FACILITIES**

| My School's Score | 70 | STRONG |
|-------------------|----|--------|
|-------------------|----|--------|

How would you rate the quality of the following facilities at your school?



# PARENT-TEACHER PARTNERSHIP

| My School's Score | 63 | STRONG |
|-------------------|----|--