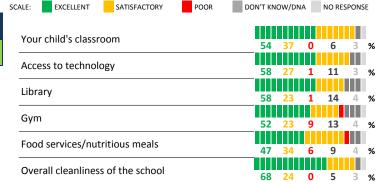

# **QUALITY OF FACILITIES**

| My School's Score | 70 | STRONG |
|-------------------|----|--------|
|-------------------|----|--------|

How would you rate the quality of the following facilities at your school?