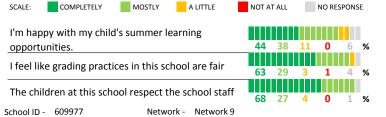

# **ADDITIONAL ITEMS**

| How much do you agree w | vith the following statements? |
|-------------------------|--------------------------------|
|-------------------------|--------------------------------|