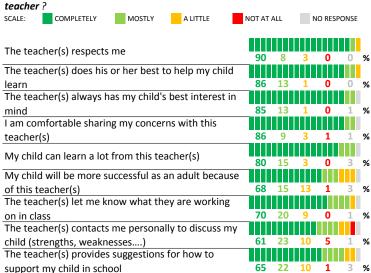

# PARENT-TEACHER PARTNERSHIP

| My School's Score | 63 | STRONG |
|-------------------|----|--------|
|-------------------|----|--------|

How much do you agree with the following statements about your child's

| teacher | ?          |        |          |            |             |
|---------|------------|--------|----------|------------|-------------|
| SCALE:  | COMPLETELY | MOSTLY | A LITTLE | NOT AT ALL | NO RESPONSE |
|         |            |        |          |            |             |