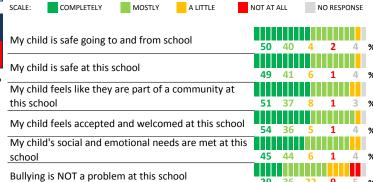

## SCHOOL COMMUNITY

| My School's Score | 12 | VERY WEAK |
|-------------------|----|-----------|
|-------------------|----|-----------|

How much do you agree with the following statements about your child's school?