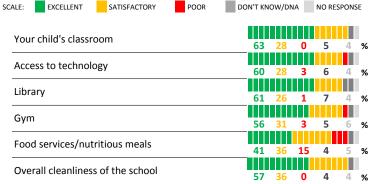

# **QUALITY OF FACILITIES**

| My School's Score | 61 | STRONG |
|-------------------|----|--------|
|-------------------|----|--------|

How would you rate the quality of the following facilities at your school?