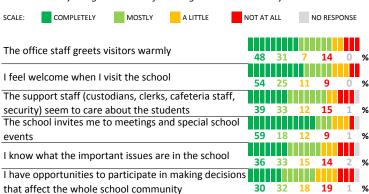

## SCHOOL COMMUNITY

| My School's Score | 12 | VERY WEAK |
|-------------------|----|-----------|
|-------------------|----|-----------|

How much do you agree with the following statements about your child's school?