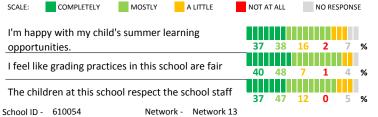

# **ADDITIONAL ITEMS**

| How much do you agree w | vith the following statements? |
|-------------------------|--------------------------------|
|-------------------------|--------------------------------|