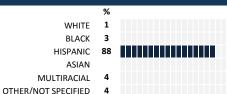

## **HOW TO READ THIS REPORT**



#### **MEASURE SCORES**

### Scores are calculated by aggregating the response items in that measure, giving more weight to those reponse items that are harder to agree with.

• Because schools are compared to other schools in the district, performance may be labeled "weak" despite having a majority of positive responses to individual items.

### SCORE SCALE 80-100 VERY STRONG STRONG NEUTRAL WEAK

0-19 VERY WEAK

### **RESPONSE RATE**

#### 57% My School's Response Rate

- Results not reported for schools with a response rate less than 30%.
- · Response rate estimated by dividing the school's April 2016 enrollment by total number of children parents report having at the school.

## **SURVEYED PARENT RACE**



### SCHOOL RECOMMENDATION

How likely are parents to recommend this school, on a scale of 1 to 10?

My School's Average Score

8.8

### **SCHOOL SAFETY**





## SCHOOL COMMUNITY

| My School's Score | 12 | VERY WEAK |
|-------------------|----|-----------|
|-------------------|----|-----------|

How much do you agree with the following statements about your child's school?



# **QUALITY OF FACILITIES**

| My School's Score | 61 | STRONG |
|-------------------|----|--------|
|-------------------|----|--------|

How would you rate the quality of the following facilities at your school?



# PARENT-TEACHER PARTNERSHIP

| My School's Score | 36 | WEAK |
|-------------------|----|------|
|                   |    |      |

| IVIY SCHOOLS SCOLE                                |            | VV