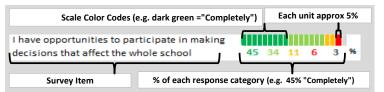

## **HOW TO READ THIS REPORT**

#### **MEASURE SCORES**

### Scores are calculated by aggregating the response items in that measure, giving more weight to those reponse items that are harder to agree with.

• Because schools are compared to other schools in the district, performance may be labeled "weak" despite having a majority of positive responses to individual items.

### SCORE SCALE 80-100 VERY STRONG STRONG NEUTRAL WEAK

0-19 VERY WEAK