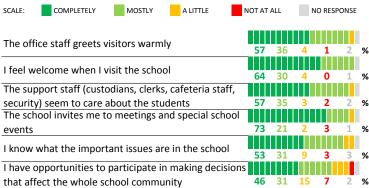

### SCHOOL COMMUNITY

| My School's Score | 53 | NEUTRAL |
|-------------------|----|---------|
|-------------------|----|---------|

How much do you agree with the following statements about your child's school?