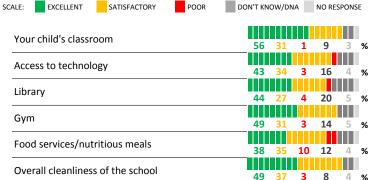

# **QUALITY OF FACILITIES**

| My School's Score | 51 | NEUTRAL |
|-------------------|----|---------|
|-------------------|----|---------|

How would you rate the quality of the following facilities at your school?