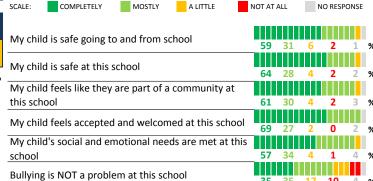

### **SCHOOL SAFETY**

How much do you agree with the following statements about your child's school?