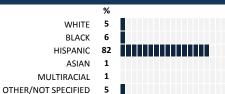

VOICE, MY SCHOOL Parent/Guardian Survey 2016 Report

### **HOW TO READ THIS REPORT**



### **MEASURE SCORES**

- Scores are calculated by aggregating the response items in that measure, giving more weight to those reponse items that are harder to agree with.
- Because schools are compared to other schools in the district, performance may be labeled "weak" despite having a majority of positive responses to individual items.

### SCORE SCALE 80-100 VERY STRONG STRONG NEUTRAL WFAK

0-19 VERY WEAK

### **RESPONSE RATE**

### My School's Response Rate 44%

- Results not reported for schools with a response rate less than 30%.
- · Response rate estimated by dividing the school's April 2016 enrollment by total number of children parents report having at the school.

# **SURVEYED PARENT RACE**



## SCHOOL RECOMMENDATION

How likely are parents to recommend this school, on a scale of 1 to 10?

My School's Average Score

8.6

### **SCHOOL SAFETY**

How much do you agree with the following statements about your child's school?



### SCHOOL COMMUNITY

| My School's Score | 53 | NEUTRAL |
|-------------------|----|---------|
|-------------------|----|---------|

How much do you agree with the following statements about your child's school?



# **QUALITY OF FACILITIES**

| My School's Score | 51 | NEUTRAL |
|-------------------|----|---------|
|-------------------|----|---------|

How would you rate the quality of the following facilities at your school?



## **PARENT-TEACHER PARTNERSHIP**

| My School's Score | 45 | NEUTRAL |
|-------------------|----|---------|
|