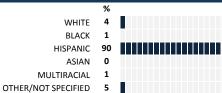

## **HOW TO READ THIS REPORT**



#### **MEASURE SCORES**

- Scores are calculated by aggregating the response items in that measure, giving more weight to those reponse items that are harder to agree with.
- · Because schools are compared to other schools in the district, performance may be labeled "weak" despite having a majority of positive responses to individual items.

### SCORE SCALE 80-100 VERY STRONG STRONG NEUTRAL WFAK

0-19 VERY WEAK

#### **RESPONSE RATE**

#### > 75% My School's Response Rate

- Results not reported for schools with a response rate less than 30%.
- · Response rate estimated by dividing the school's April 2015 enrollment by total number of children parents report having at the school.

# **SURVEYED PARENT RACE**



## SCHOOL RECOMMENDATION

How likely are parents to recommend this school, on a scale of 1 to 10?

My School's Average Score

8.2

### **SCHOOL SAFETY**

How much do you agree with the following statements about your child's school?



# SCHOOL COMMUNITY

| My School's Score 33 | WEAK |
|----------------------|------|
|----------------------|------|

How much do you agree with the following statements about your child's school?





| My School's Score | 52 | NEUTRAL |
|-------------------|----|---------|
|-------------------|----|---------|

How would you rate the quality of the following facilities at your school?



## PARENT-TEACHER PARTNERSHIP

| My School's Score | 79 | STRONG |
|-------------------|----|--------|
|-------------------|----|--------|

How much do you garee with the