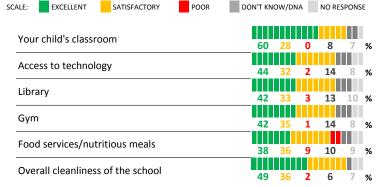

0%.
- · Response rate estimated by dividing the school's April 2015 enrollment by total number of children parents report having at the school.

# **SURVEYED PARENT RACE**



## SCHOOL RECOMMENDATION

How likely are parents to recommend this school, on a scale of 1 to 10?

My School's Average Score

8.2

### **SCHOOL SAFETY**

How much do you agree with the following statements about your child's school?



# SCHOOL COMMUNITY

| My School's Score 33 | WEAK |
|----------------------|------|
|----------------------|------|

How much do you agree with the following statements about your child's school?





| My School's Score | 52 | NEUTRAL |
|-------------------|----|---------|
|-------------------|----|---------|

How would you rate the quality of the following facilities at your school?



## PARENT-TEACHER PARTNERSHIP

| My School's Score | 79 | STRONG |
|-------------------|----|--------|
|-------------------|----|--------|

How much do you garee with the following statements about your child's

| Tow mach do you agree with the johowing statements about your child's |            |        |          |            |          |  |
|-----------------------------------------------------------------------|------------|--------|----------|------------|----------|--|
| teacher                                                               | ?          |        |          |            |          |  |
| CALE:                                                                 | COMPLETELY | MOSTLY | A LITTLE | NOT AT ALL | NO RESPO |  |



# **ADDITIONAL ITEMS**

COMPLETELY

CCVIE.

How