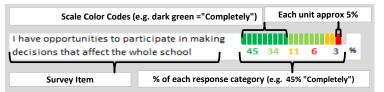

## **HOW TO READ THIS REPORT**



#### **MEASURE SCORES**

- Scores are calculated by aggregating the response items in that measure, giving more weight to those reponse items that are harder to agree with.
- · Because schools are compared to other schools in the district, performance may be labeled "weak" despite having a majority of positive responses to individual items.

### SCORE SCALE 80-100 VERY STRONG STRONG NEUTRAL WFAK

0-19 VERY WEAK

#### **RESPONSE RATE**

#### > 75% My School's Response Rate

- Results not reported for schools with a response rate less than 30%.
- · Response rate estimated by dividing the school's April 2015 enrollment by total number of children parents report having at the school.

# **SURVEYED PARENT RACE**



## SCHOOL RECOMMENDATION

How likely are parents to recommend this school, on