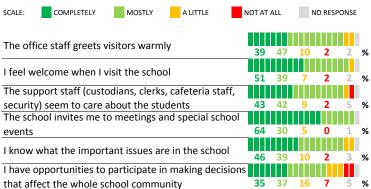

# SCHOOL COMMUNITY

| My School's Score 33 | WEAK |
|----------------------|------|
|----------------------|------|

How much do you agree with the following statements about your child's school?

| My School's Score | 52 | NEUTRAL |
|-------------------|----|---------|
|-------------------|----|---------|