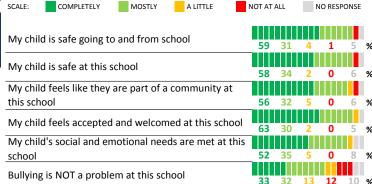

### **SCHOOL SAFETY**

How much do you agree with the following statements about your child's school?