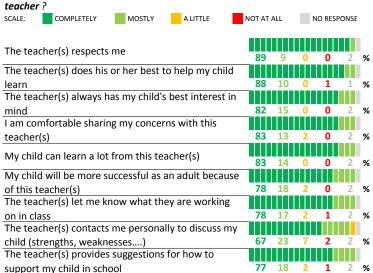

## PARENT-TEACHER PARTNERSHIP

| My School's Score | 79 | STRONG |
|-------------------|----|--------|
|-------------------|----|--------|

How much do you garee with the following statements about your child's

| Tow mach do you agree with the johowing statements about your child's |            |        |          |            |          |  |
|-----------------------------------------------------------------------|------------|--------|----------|------------|----------|--|
| teacher                                                               | ?          |        |          |            |          |  |
| CALE:                                                                 | COMPLETELY | MOSTLY | A LITTLE | NOT AT ALL | NO RESPO |  |