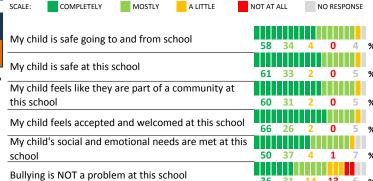

## **SCHOOL SAFETY**

How much do you agree with the following statements about your child's school?