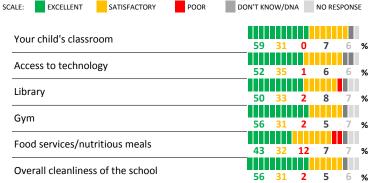

# **QUALITY OF FACILITIES**

| My School's Score | 60 | STRONG |
|-------------------|----|--------|
|-------------------|----|--------|

How would you rate the quality of the following facilities at your school?