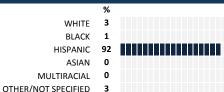

#### **HOW TO READ THIS REPORT**



#### **MEASURE SCORES**

- Scores are calculated by aggregating the response items in that measure, giving more weight to those reponse items that are harder to agree with.
- Because schools are compared to other schools in the district, performance may be labeled "weak" despite having a majority of positive responses to individual items.

## SCORE SCALE 80-100 VERY STRONG STRONG NEUTRAL WFAK

0-19 VERY WEAK

### **RESPONSE RATE**

#### My School's Response Rate 54%

- Results not reported for schools with a response rate less than 30%.
- · Response rate estimated by dividing the school's April 2015 enrollment by total number of children parents report having at the school.

# **SURVEYED PARENT RACE**



#### SCHOOL RECOMMENDATION

How likely are parents to recommend this school, on a scale of 1 to 10?

My School's Average Score

8.6

## **SCHOOL SAFETY**

How much do you agree with the following statements about your child's school?



### SCHOOL COMMUNITY

| WEAK |
|------|
|      |

How much do you agree with the following statements about your child's school?



# **QUALITY OF FACILITIES**

| My School's Score | 60 | STRONG |
|-------------------|----|--------|
|-------------------|----|--------|

How would you rate the quality of the following facilities at your school?



# **PARENT-TEACHER PARTNERSHIP**

| My School's Score | 57 | NEUTRAL |
|-------------------|----|---------|
|-------------------|----|---------|

| How much do you agree with the following statements about your ch