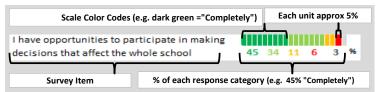

## **SCHOOL SAFETY**

How much do you agree with the following statements about your child's school?