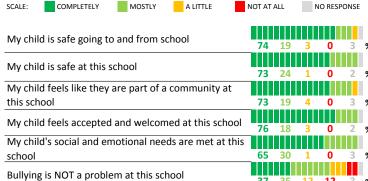

### **SCHOOL SAFETY**

How much do you agree with the following statements about your child's school?