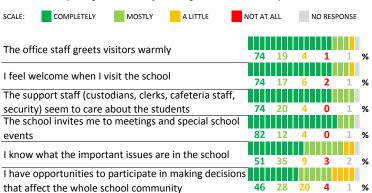

# SCHOOL COMMUNITY

| My School's Score | 63 | STRONG |
|-------------------|----|--------|
|-------------------|----|--------|

How much do you agree with the following statements about your child's school?