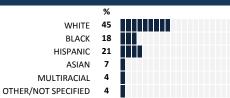

#### **HOW TO READ THIS REPORT**



#### **MEASURE SCORES**

### Scores are calculated by aggregating the response items in that measure, giving more weight to those reponse items that are harder to agree with.

· Because schools are compared to other schools in the district, performance may be labeled "weak" despite having a majority of positive responses to individual items.

### SCORE SCALE 80-100 VERY STRONG STRONG NEUTRAL WFAK

0-19 VERY WEAK

## **RESPONSE RATE**

### 40% My School's Response Rate

- Results not reported for schools with a response rate less than 30%.
- · Response rate estimated by dividing the school's April 2015 enrollment by total number of children parents report having at the school.

# **SURVEYED PARENT RACE**



#### SCHOOL RECOMMENDATION

How likely are parents to recommend this school, on a scale of 1 to 10?

My School's Average Score

9.0

### **SCHOOL SAFETY**

How much do you agree with the following statements about your child's school?



# SCHOOL COMMUNITY

| My School's Score | 63 | STRONG |
|-------------------|----|--------|
|-------------------|----|--------|

How much do you agree with the following statements about your child's school?



# **QUALITY OF FACILITIES**

| My School's Score | 56 | NEUTRAL |
|-------------------|----|---------|
|-------------------|----|---------|

How would you rate the quality of the following facilities at your school?



## **PARENT-TEACHER PARTNERSHIP**

| My School's Score 63 | STRONG |
|----------------------|--------|
|----------------------|---