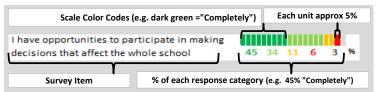

#### **HOW TO READ THIS REPORT**

#### **MEASURE SCORES**

### Scores are calculated by aggregating the response items in that measure, giving more weight to those reponse items that are harder to agree with.

· Because schools are compared to other schools in the district, performance may be labeled "weak" despite having a majority of positive responses to individual items.

### SCORE SCALE 80-100 VERY STRONG STRONG NEUTRAL WFAK

0-19 VERY WEAK

## **RESPONSE RATE**

### 40% My School's Response Rate

- Results not reported for schools with a response rate less than 30%.
- · Response rate estimated by dividing the school's April 2015 enrollment by total number of children parents report having at the school.

# **SURVEYED PARENT RACE**

#### SCHOOL RECOMMENDATION

How likely are parents to recommend this school, on a scale of 1 to 10?

My School's Average Score

9.0