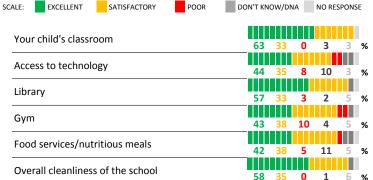

# **QUALITY OF FACILITIES**

| My School's Score | 56 | NEUTRAL |
|-------------------|----|---------|
|-------------------|----|---------|

How would you rate the quality of the following facilities at your school?