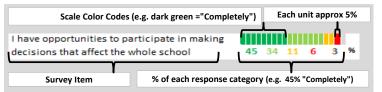

#### **POWELL**

#### **HOW TO READ THIS REPORT**



#### **MEASURE SCORES**

- Scores are calculated by aggregating the response items in that measure, giving more weight to those reponse items that are harder to agree with.
- Because schools are compared to other schools in the district, performance may be labeled "weak" despite having a majority of positive responses to individual items.

### SCORE SCALE 80-100 VERY STRONG STRONG NEUTRAL WFAK

0-19 VERY WEAK

#### **RESPONSE RATE**

#### My School's Response Rate > 75%

- Results not reported for schools with a response rate less than 30%.
- · Response rate estimated by dividing the school's April 2015 enrollment by total number of children parents report having at the school.

# **SURVEYED PARENT RACE**



## SCHOOL RECOMMENDATION

How likely are parents to recommend this school, on a