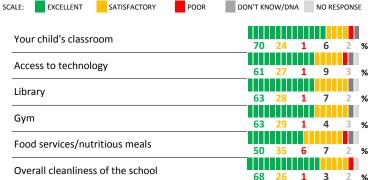

# **QUALITY OF FACILITIES**

| My School's Score | 77 | STRONG |
|-------------------|----|--------|
|-------------------|----|--------|

How would you rate the quality of the following facilities at your school?