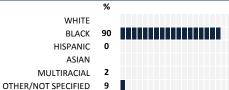

#### **POWELL**

#### **HOW TO READ THIS REPORT**



#### **MEASURE SCORES**

- Scores are calculated by aggregating the response items in that measure, giving more weight to those reponse items that are harder to agree with.
- Because schools are compared to other schools in the district, performance may be labeled "weak" despite having a majority of positive responses to individual items.

### SCORE SCALE 80-100 VERY STRONG STRONG NEUTRAL WFAK

0-19 VERY WEAK

#### **RESPONSE RATE**

#### My School's Response Rate > 75%

- Results not reported for schools with a response rate less than 30%.
- · Response rate estimated by dividing the school's April 2015 enrollment by total number of children parents report having at the school.

# **SURVEYED PARENT RACE**



## SCHOOL RECOMMENDATION

How likely are parents to recommend this school, on a scale of 1 to 10?

My School's Average Score

8.5

### **SCHOOL SAFETY**

How much do you agree with the following statements about your child's school?



#### SCHOOL COMMUNITY

| My School's Score | 41 | NEUTRAL |
|-------------------|----|---------|
|-------------------|----|---------|





# **QUALITY OF FACILITIES**

| My School's Score | 77 | STRONG |
|-------------------|----|--------|
|-------------------|----|--------|

How would you rate the quality of the following facilities at your school?



## **PARENT-TEACHER PARTNERSHIP**

| My School's Score | 22 | WEAK |
|-------------------|----|------|
|                   |    |      |

| 22