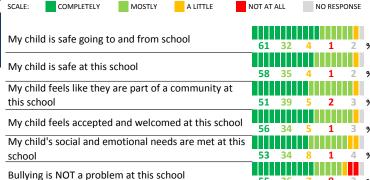

### **SCHOOL SAFETY**

How much do you agree with the following statements about your child's school?