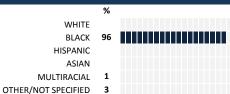

#### **HOW TO READ THIS REPORT**



**BOUCHET** 

#### **MEASURE SCORES**

- Scores are calculated by aggregating the response items in that measure, giving more weight to those reponse items that are harder to agree with.
- · Because schools are compared to other schools in the district, performance may be labeled "weak" despite having a majority of positive responses to individual items.

#### SCORE SCALE 80-100 VERY STRONG STRONG NEUTRAL WFAK

0-19 VERY WEAK

#### **RESPONSE RATE**

#### My School's Response Rate 31%

- Results not reported for schools with a response rate less than 30%.
- · Response rate estimated by dividing the school's April 2015 enrollment by total number of children parents report having at the school.

# **SURVEYED PARENT RACE**



#### SCHOOL RECOMMENDATION

How likely are parents to recommend this school, on a scale of 1 to 10?

My School's Average Score

8.2

#### **SCHOOL SAFETY**

How much do you agree with the following statements about your child's school?



## SCHOOL COMMUNITY

| My School's Score | 50 | NEUTRAL |
|-------------------|----|---------|
|-------------------|----|---------|







| My School's Score | 72 | STRONG |
|-------------------|----|--------|
|-------------------|----|--------|

How would you rate the quality of the following facilities at your school?



## PARENT-TEACHER PARTNERSHIP

The teacher(s) provides suggestions for how to

support my child in school

| My School's Score | 65 | STRONG |
|-------------------|----|--------|
|-------------------|----|--------|

| How much do you