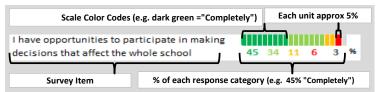

#### **HOW TO READ THIS REPORT**



**BOUCHET** 

#### **MEASURE SCORES**

- Scores are calculated by aggregating the response items in that measure, giving more weight to those reponse items that are harder to agree with.
- · Because schools are compared to other schools in the district, performance may be labeled "weak" despite having a majority of positive responses to individual items.

#### SCORE SCALE 80-100 VERY STRONG STRONG NEUTRAL WFAK

0-19 VERY WEAK

#### **RESPONSE RATE**

#### My School's Response Rate 31%

- Results not reported for schools with a response rate less than 30%.
- · Response rate estimated by dividing the school's April 2015 enrollment by total number of children parents report having at the school.

# **SURVEYED PARENT RACE**



#### SCHOOL RECOMMENDATION

How likely are parents to recommend t