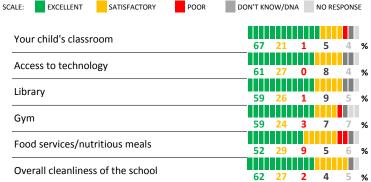

ults not reported for schools with a response rate less than 30%.
- · Response rate estimated by dividing the school's April 2015 enrollment by total number of children parents report having at the school.

# **SURVEYED PARENT RACE**



#### SCHOOL RECOMMENDATION

How likely are parents to recommend this school, on a scale of 1 to 10?

My School's Average Score

8.2

#### **SCHOOL SAFETY**

How much do you agree with the following statements about your child's school?



## SCHOOL COMMUNITY

| My School's Score | 50 | NEUTRAL |
|-------------------|----|---------|
|-------------------|----|---------|







| My School's Score | 72 | STRONG |
|-------------------|----|--------|
|-------------------|----|--------|

How would you rate the quality of the following facilities at your school?



## PARENT-TEACHER PARTNERSHIP

The teacher(s) provides suggestions for how to

support my child in school

| My School's Score | 65 | STRONG |
|-------------------|----|--------|
|-------------------|----|--------|

| How much do you agree with the following statements about your child's