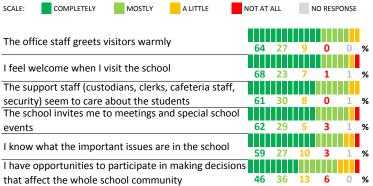

## SCHOOL COMMUNITY

| My School's Score | 50 | NEUTRAL |
|-------------------|----|---------|
|-------------------|----|---------|

| My School's Score | 72 | STRONG |
|-------------------|----|--------|
|-------------------|----|--------|