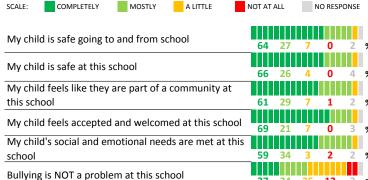

#### **SCHOOL SAFETY**

How much do you agree with the following statements about your child's school?