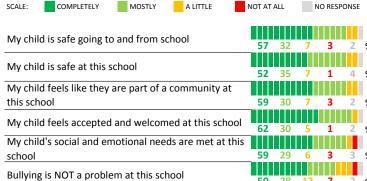

# **SCHOOL SAFETY**

How much do you agree with the following statements about your child's school?