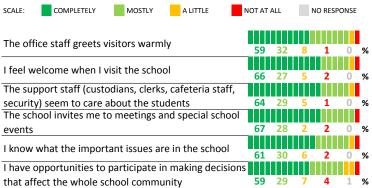

# ADDITIONAL ITEMS

| How much do you agree with t | the following statements? |
|------------------------------|---------------------------|
|------------------------------|---------------------------|