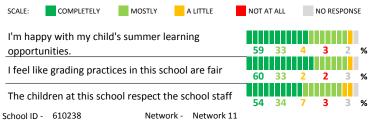

# ADDITIONAL ITEMS

| How much do you agree with t | the following statements? |
|------------------------------|---------------------------|
|------------------------------|---------------------------|

support my child in school

Office of Accountability

November 2015