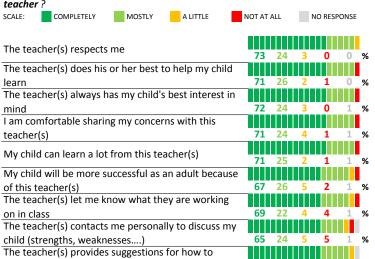

# PARENT-TEACHER PARTNERSHIP

| My School's Score | 45 | NEUTRAL |
|-------------------|----|---------|
|-------------------|----|---------|

| How mu  | ıch do you agree | e with the foli | lowing state | ments about yoι | ır child's |
|---------|------------------|-----------------|--------------|-----------------|------------|
| teacher | ?                |                 |              |                 |            |
| CALE.   | COMPLETELY       | MOSTLV          | A LITTLE     | NOT AT ALL      | NO DE      |