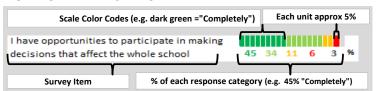

## **BOND**

### **HOW TO READ THIS REPORT**



### MEASURE SCORES

- Scores are calculated by aggregating the response items in that measure, giving more weight to those reponse items that are harder to agree with.
- Because schools are compared to other schools in the district, performance may be labeled "weak" despite having a majority of positive responses to individual items.

## SCORE SCALE 80-100 VERY STRONG STRONG NEUTRAL WFAK

0-19 VERY WEAK

## **RESPONSE RATE**

#### > 75% My School's Response Rate

- Results not reported for schools with a response rate less than 30%.
- · Response rate estimated by dividing the school's April 2015 enrollment by total number of children parents report having at the school.

# **SURVEYED PARENT RACE**



## SCHOOL RECOMMENDATION

How likely are parents to recommend this school, on a scale of