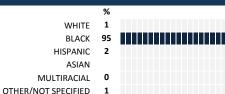

## **BOND**

### **HOW TO READ THIS REPORT**



### MEASURE SCORES

- Scores are calculated by aggregating the response items in that measure, giving more weight to those reponse items that are harder to agree with.
- Because schools are compared to other schools in the district, performance may be labeled "weak" despite having a majority of positive responses to individual items.

## SCORE SCALE 80-100 VERY STRONG STRONG NEUTRAL WFAK

0-19 VERY WEAK

## **RESPONSE RATE**

#### > 75% My School's Response Rate

- Results not reported for schools with a response rate less than 30%.
- · Response rate estimated by dividing the school's April 2015 enrollment by total number of children parents report having at the school.

# **SURVEYED PARENT RACE**



## SCHOOL RECOMMENDATION

How likely are parents to recommend this school, on a scale of 1 to 10?

My School's Average Score

7.9

# **SCHOOL SAFETY**

How much do you agree with the following statements about your child's school?



## SCHOOL COMMUNITY

| My School's Score | 58 | NEUTRAL |
|-------------------|----|---------|
|-------------------|----|---------|

How much do you agree with the following statements about your child's school?





| My School's Score | 82 | VERY STRONG |
|-------------------|----|-------------|
|-------------------|----|-------------|

How would you rate the quality of the following facilities at your school?



# PARENT-TEACHER PARTNERSHIP

| My School's Score | 45 | NEUTRAL |
|-------------------|----|---------|
|-------------------|----|---------|

| H