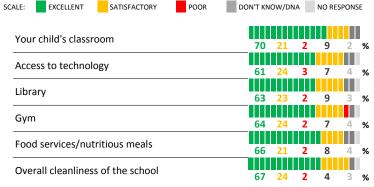

| My School's Score | 82 | VERY STRONG |
|-------------------|----|-------------|
|-------------------|----|-------------|

How would you rate the quality of the following facilities at your school?