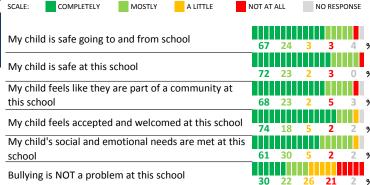

# **SCHOOL SAFETY**

How much do you agree with the following statements about your child's school?

# SCHOOL COMMUNITY