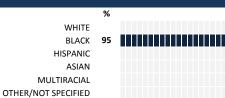

READ THIS REPORT**



#### **MEASURE SCORES**

- Scores are calculated by aggregating the response items in that measure, giving more weight to those reponse items that are harder to agree with.
- Because schools are compared to other schools in the district, performance may be labeled "weak" despite having a majority of positive responses to individual items.



#### **RESPONSE RATE**

# My School's Response Rate 33%

- · Results not reported for schools with a response rate less than 30%.
- Results not reported for subgroups of less than 10; however, subgroup responses are included in school's aggregate ("All") results.
- Response rate estimated by dividing the school's April 2014 enrollment by total number of children parents report having at the school.

### **SURVEYED PARENT RACE**



#### **SCHOOL RECOMMENDATION**

My School's Average Score

8.0

# **SCHOOL SAFETY**

How much do you agree with the following statements about your child's school?



# SCHOOL COMMUNITY





# **QUALITY OF FACILITIES**

| My School's Score | 74 | STRONG |
|-------------------|----|--------|
|-------------------|----|--------|

How would you rate the quality of the following facilities at your school?



#### PARENT-TEACHER PARTNERSHIP

| My Sci | hool's Score | 77   | STRONG |
|--------|--------------|------|--------|
|        | 1.1 .1 6 11  | <br> |        |



# **ADDITIONAL ITEMS**

610339

How much do you agree with the following statements?

| SCALE: COMPLETELY MOSTLY A LITTLE                     | NOT AT ALL     | NO RESPONSE |
|-----------------------------------------------------