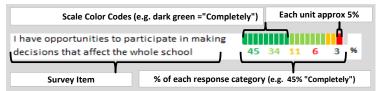

# MY VOICE, MY SCHOOL Parent/Guardian Survey 2014 Report

## **HOW TO READ THIS REPORT**



#### **MEASURE SCORES**

- Scores are calculated by aggregating the response items in that measure, giving more weight to those reponse items that are harder to agree with.
- Because schools are compared to other schools in the district, performance may be labeled "weak" despite having a majority of positive responses to individual items.



#### **RESPONSE RATE**

# My School's Response Rate 33%

- · Results not reported for schools with a response rate less than 30%.
- Results not reported for subgroups of less than 10; however, subgroup responses are included in school's aggregate ("All") results.
- Response rate estimated by dividing the school's April 2014 enrollment by total number of children parents report having at the school.

### **SURVEYED PARENT RACE**



#### **SCHOOL RECOM