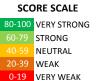

#### **MEASURE SCORES**

- Scores are calculated by aggregating the response items in that measure, giving more weight to those reponse items that are harder to agree with.
- Because schools are compared to other schools in the district, performance may be labeled "weak" despite having a majority of positive responses to individual items.