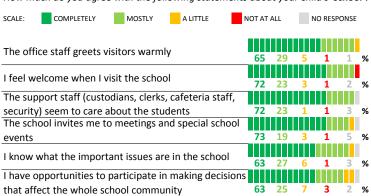

# **QUALITY OF FACILITIES**

| My School's Score | 74 | STRONG |
|-------------------|----|--------|
|-------------------|----|--------|

How would you rate the quality of the following facilities at your school?