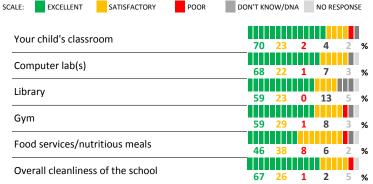

#### PARENT-TEACHER PARTNERSHIP

| My Sci | hool's Score | 77   | STRONG |
|--------|--------------|------|--------|
|        | 1.1 .1 6 11  | <br> |        |