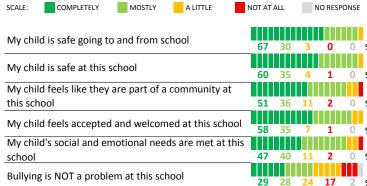

### **SCHOOL SAFETY**

How much do you agree with the following statements about your child's school?