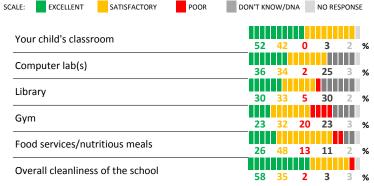

## **QUALITY OF FACILITIES**

| My School's Score | 35 | WEAK |
|-------------------|----|------|
|                   |    |      |

How would you rate the quality of the following facilities at your school?