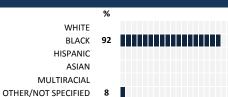

ed by aggregating the response items in that measure, giving more weight to those reponse items that are harder to agree with.

· Because schools are compared to other schools in the district, performance may be labeled "weak" despite having a majority of positive responses to individual items.

### SCORE SCALE 80-100 VERY STRONG STRONG NEUTRAL WFAK

0-19 VERY WEAK

### **RESPONSE RATE**

### My School's Response Rate 69%

- Results not reported for schools with a response rate less than 30%
- Results not reported for subgroups of less than 10; however, subgroup responses are included in school's aggregate ("All") results.
- · Response rate estimated by dividing the school's April 2014 enrollment by total number of children parents report having at the school.

# **SURVEYED PARENT RACE**



### SCHOOL RECOMMENDATION

My School's Average Score

8.3

### **SCHOOL SAFETY**

How much do you agree with the following statements about your child's school?



# SCHOOL COMMUNITY

| My School's Score | 47 | NEUTRAL |
|-------------------|----|---------|
|-------------------|----|---------|





## **QUALITY OF FACILITIES**

| My School's Score | 35 | WEAK |
|-------------------|----|------|
|                   |    |      |

How would you rate the quality of the following facilities at your school?



### PARENT-TEACHER PARTNERSHIP

support my child in school

| My School's Score | 24 | WEAK |
|-------------------|----|------|
|-------------------|----|------|

| now mu    | cii uo you ugree | with the join | owing states | nents about you | ii Ciiiu S |
|-----------|----------------