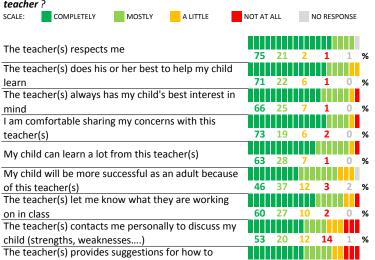

### PARENT-TEACHER PARTNERSHIP

support my child in school

| My School's Score | 24 | WEAK |
|-------------------|----|------|
|-------------------|----|------|

| now mu    | cii uo you ugree | with the join | owing states | nents about you | ii Ciiiu S |
|-----------|------------------|---------------|--------------|-----------------|------------|
| teacher : | ?                |               |              |                 |            |
|           |                  |               |              |                 |            |