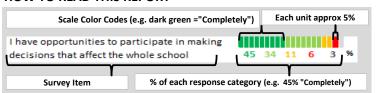

### CICS-WRIGHTWOOD

# MY VOICE, MY SCHOOL Parent/Guardian Survey 2014 Report

### **HOW TO READ THIS REPORT**



#### **MEASURE SCORES**

• Scores are calculated by aggregating the response items in that measure, giving more weight to those reponse items that are harder to agree with.

· Because schools are compared to other schools in the district, performance may be labeled "weak" despite having a majority of positive responses to individual items.

### SCORE SCALE 80-100 VERY STRONG STRONG NEUTRAL WFAK

0-19 VERY WEAK

### **RESPONSE RATE**

### My School's Response Rate 69%

- Results not reported for schools with a response rate less than 30%
- Results not reported for subgroups of less than 10; however, subgroup responses are included in school's aggregate ("All") results.
- · Response rate estimated by dividing the school's April 2014 enrollment by total number of children parents report hav