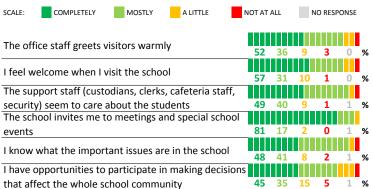

# SCHOOL COMMUNITY

| My School's Score | 47 | NEUTRAL |
|-------------------|----|---------|
|-------------------|----|---------|