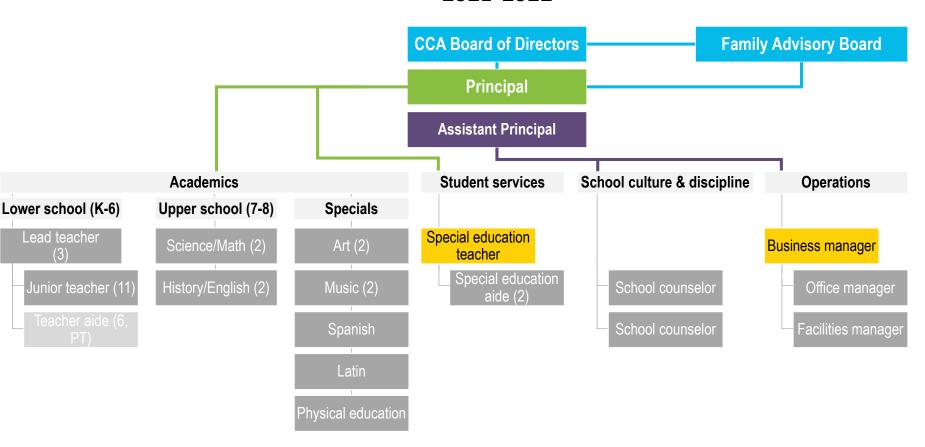

**Total academic staff:** 14 FT; 6 PT Student-teacher ratio (FTE): 13.2:1

Total administrative staff: 6 Student-total staff ratio (FTE): 9.7:1

Grades served: K-5 **Projected student enrollment: 224** 

**Total academic staff:** 20 FT; 7 PT **Student-teacher ratio (FTE):** 13.4:1

**Total administrative staff:** 6 **Grades served:** K-6

Student-total staff ratio (FTE): 10.6:1 Projected student enrollment: 314

Total academic staff: 24 FT; 7 PT Student-teacher ratio (FTE): 14.7:1

Total administrative staff: 7

Student-total staff ratio (FTE): 11.7:1

Grades served: K-7

Projected student enrollment: 404

**Total academic staff:** 28 FT; 6 PT **Student-teacher ratio (FTE):** 16.3:1

Total administrative staff: 7

Student-total staff ratio (FTE): 13.3:1

Grades served: K-8

**Projected student enrollment: 504** 