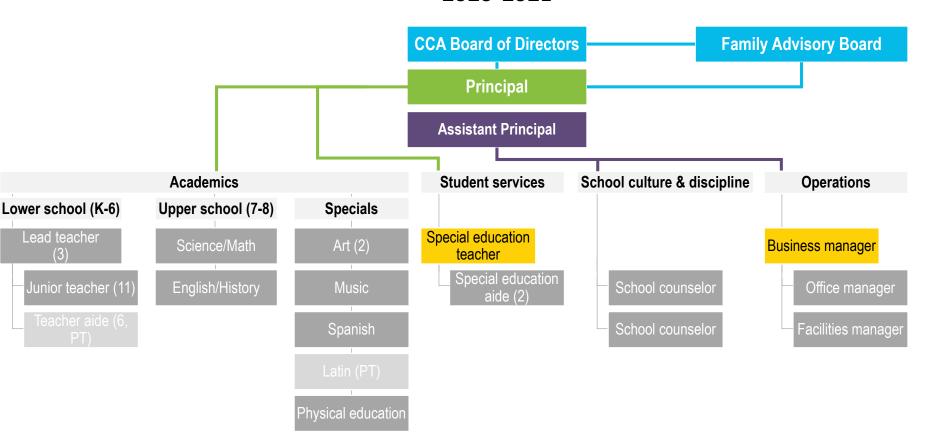

**Total academic staff:** 14 FT; 6 PT Student-teacher ratio (FTE): 13.2:1

Total administrative staff: 6 Student-total staff ratio (FTE): 9.7:1

Grades served: K-5 **Projected student enrollment: 224** 



**Total academic staff:** 20 FT; 7 PT **Student-teacher ratio (FTE):** 13.4:1

**Total administrative staff:** 6 **Grades served:** K-6

Student-total staff ratio (FTE): 10.6:1 Projected student enrollment: 314



Total academic staff: 24 FT; 7 PT Student-teacher ratio (FTE): 14.7:1

Total administrative staff: 7

Student-total staff ratio (FTE): 11.7:1

Grades served: K-7

Projected student enrollment: 404



**Total academic staff:** 28 FT; 6 PT **Student-teacher ratio (FTE):** 16.3:1

Total administrative staff: 7

Student-total staff ratio (FTE): 13.3:1

Grades served: K-8

**Projected student enrollment: 504** 

## **FULL ENROLLMENT**



Total academic staff: 28 FT; 6 PT Student-teacher ratio (FTE): 16.3:1

Total administrative staff: 7

Student-total staff ratio (FTE): 13.3:1

**Grades served:** K-8

**Projected student enrollment: 504**