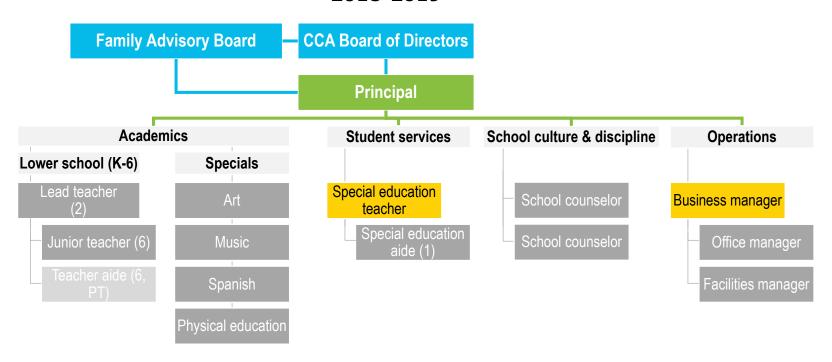

**Total academic staff:** 14 FT; 6 PT Student-teacher ratio (FTE): 13.2:1

Total administrative staff: 6 Student-total staff ratio (FTE): 9.7:1

Grades served: K-5 **Projected student enrollment: 224** 



**Total academic staff:** 20 FT; 7 PT **Student-teacher ratio (FTE):** 13.4:1

**Total administrative staff:** 6 **Grades served:** K-6

Student-total staff ratio (FTE): 10.6:1 Projected student enrollment: 314



Total academic staff: 24 FT; 7 PT Student-teacher ratio (FTE): 14.7:1

Total administrative staff: 7

Student-total staff ratio (FTE): 11.7:1

Grades served: K-7

Projected student enrollment: 404



**Total academic staff:** 28 FT; 6 PT **Student-teacher ratio (FTE):** 16.3:1

Total administrative staff: 7

Student-total staff ratio (FTE): 13.3:1

Grades served: K-8

**Proje