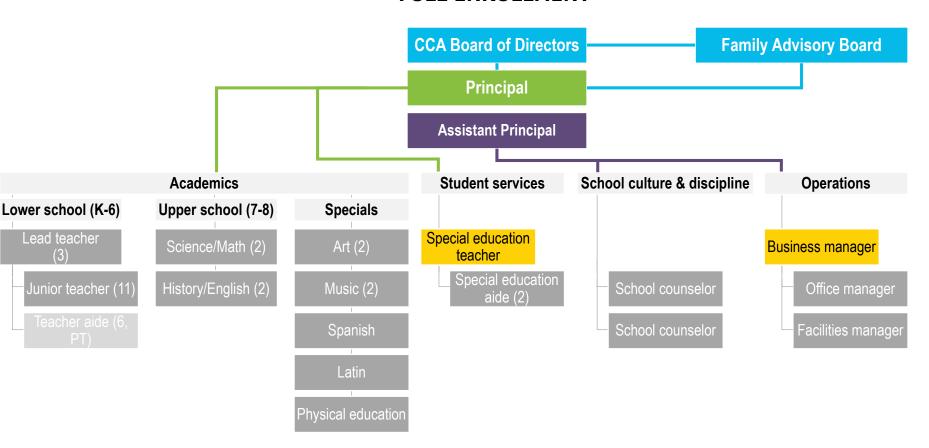

## **FULL ENROLLMENT**

Total academic staff: 28 FT; 6 PT Student-teacher ratio (FTE): 16.3:1

Total administrative staff: 7

Student-total staff ratio (FTE): 13.3:1

**Grades served:** K-8

**Projected student enrollment: 504**