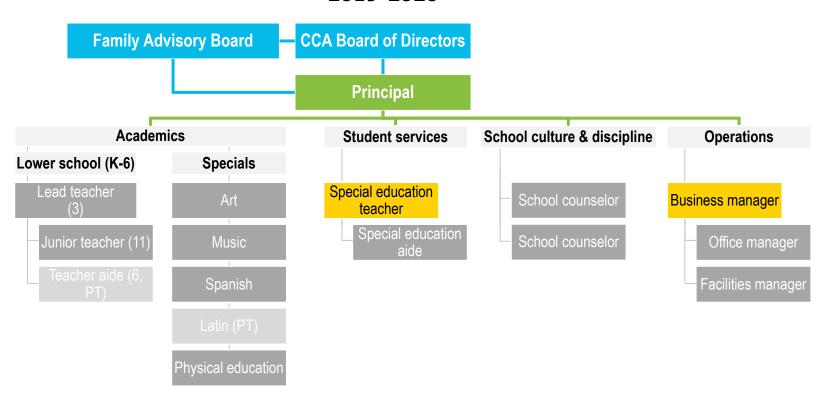

**Total academic staff:** 14 FT; 6 PT Student-teacher ratio (FTE): 13.2:1

Total administrative staff: 6 Student-total staff ratio (FTE): 9.7:1

Grades served: K-5 **Projected student enrollment: 224** 



**Total academic staff:** 20 FT; 7 PT **Student-teacher ratio (FTE):** 13.4:1

**Total administrative staff:** 6 **Grades served:** K-6

Student-total staff ratio (FTE): 10.6:1 Projected student enrollment: 314



Total academic staff: 24 FT; 7 PT Student-teacher ratio (FTE): 14.7:1

Total administrative staff: 7

Student-total staff ratio (FTE): 11.7:1

Grades served: K-7

Projected student enrollment: 404



**Total academic staff:** 28 FT; 6 PT **Student-teacher ratio (FTE):** 16.3:1

Total administrative staff: 7

Student-total staff ratio (FTE): 13.3:1

Grades served: K-8

**Projected student enrollment: 504** 

## **FULL ENROLLMENT**



Total academic staff: 28 FT; 6 PT Student-teacher ratio (FTE): 16.3:1

Total administrative staff: 7

Student-total staff ratio (FTE): 13.3:1

**Gr