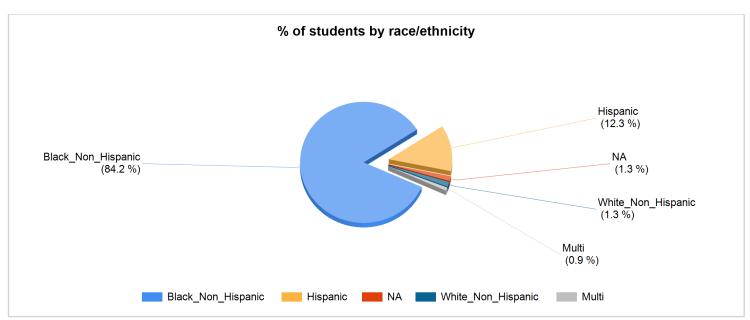

| % Special education & students with disabilities |      | % Receiving free or<br>reduced lunch |      | % attending students who reside in neighborhood if boundary | % applicants enrolled if selective |
|--------------------------------------------------|------|--------------------------------------|------|-------------------------------------------------------------|------------------------------------|
| 16.23                                            | 5.26 | 95.61                                | 1.75 |                                                             | N/A                                |