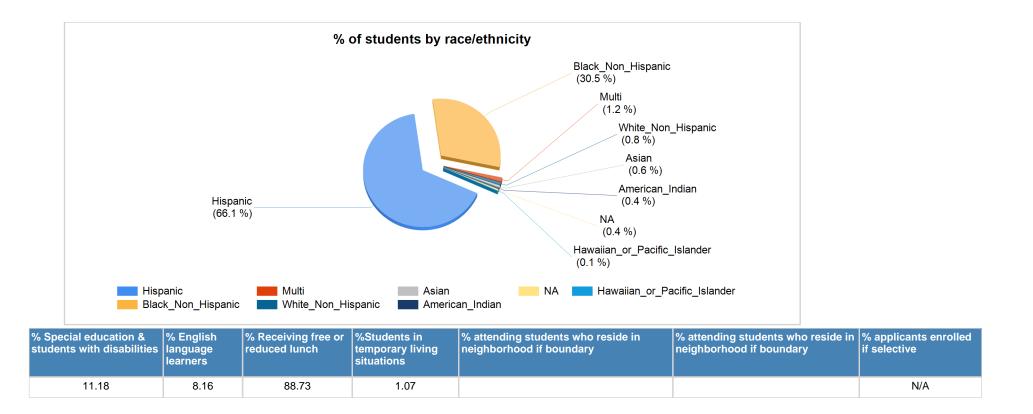

|
| Supports And Resources              | We are a campus of the highly successful Noble Street Charter School. We are focused on a rigorous academic curriculum that prepares students for college graduation. Our students follow a closely held philosophy of scholarship, discipline, and honor known as the Noble Way. Hard work is the foundation of our success. |
| Theme Based Magnet                  | No                                                                                                                                                                                                                                                                                                                            |



| General Information |                               |
|---------------------|-------------------------------|
| School Level        | HS                            |
| Geographic Network  | West Side High School Network |
| Geographic Area     | Near West                     |
| School Type         | Charter                       |

Schools Co-Located on Campus

School Name

| Building(s | Building(s) Inventory |                   |  |  |  |  |  |  |  |
|------------|-----------------------|-------------------|--|--|--|--|--|--|--|
| Total Cam  | pus Area (S.F.)       | 118,457           |  |  |  |  |  |  |  |
| Year Cons  | structed (MAIN)       | 1904              |  |  |  |  |  |  |  |
|            | Breakdown by Bui      | lding Type (S.F.) |  |  |  |  |  |  |  |
|            | Bui