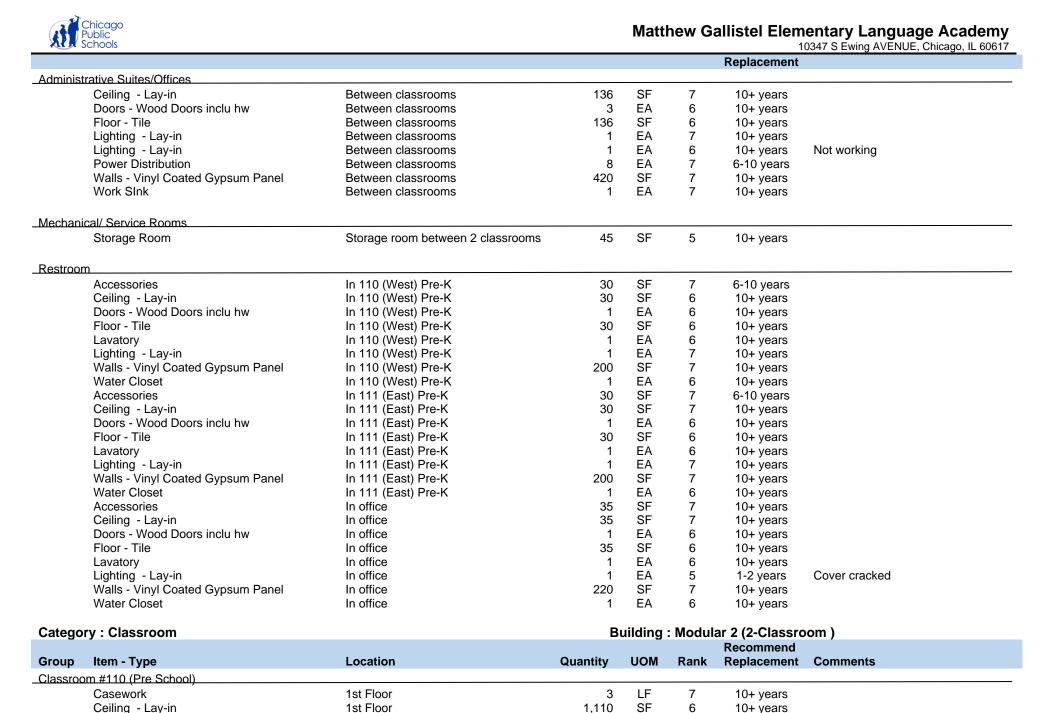

|  |  |
| Catego<br>Group | (Horizontal Lines)<br>Domestic Piping-Hot/Cold Water Supply<br>(from Risers to Fixtures)<br>Sanitary Piping<br>Storm Piping<br>Vent Piping | Entire Building<br>Entire Building<br>Entire Building | 2,100<br>2,100<br>2,100<br>2,100    | SF<br>SF<br>SF<br>SF | 7<br>7<br>6<br>7 | 10+ years<br>10+ years<br>6-10 years<br>10+ years<br>ar 2 (2-Classro | oom )<br>Comments                                                                                                                                                                                                                                                                                               |  |  |





Building : Modular 2 (2-Classroom) **Category : Classroom** Recommend Quantity Group Item - Type Location UOM Rank **Replacement** Comments Doors - Wood Doors inclu hw 1st Floor 2 ΕA 6 10+ years Floor - Tile 1st Floor 1.079 SF 6 10+ years Floor - Tile 1st Floor 31 SF 4 1-2 years Cracked and damaged tile Lighting - Lay-in 1st Floor 15 ΕA 7 10+ years Walls - Vinyl Coated Gypsum Panel SF 1st Floor 1,260 6 10+ years Work Sink 1st Floor ΕA 7 10+ years 1 Classroom #111 (Pre School) 1st Floor LF Casework 3 6 6-10 years SF Ceiling - Lay-in 1st Floor 1,110 6 10+ years Doors - Wood Doors inclu hw 1st Floor ΕA 6 10+ years 2 Floor - Tile 1st Floor 1,104 SF 6 10+ years SF Floor - Tile 1st Floor 1-2 years 6 4 Cracked and damaged tile Lighting - Lay-in 1st Floor 15 ΕA 7 10+ years Walls - Vinyl Coated