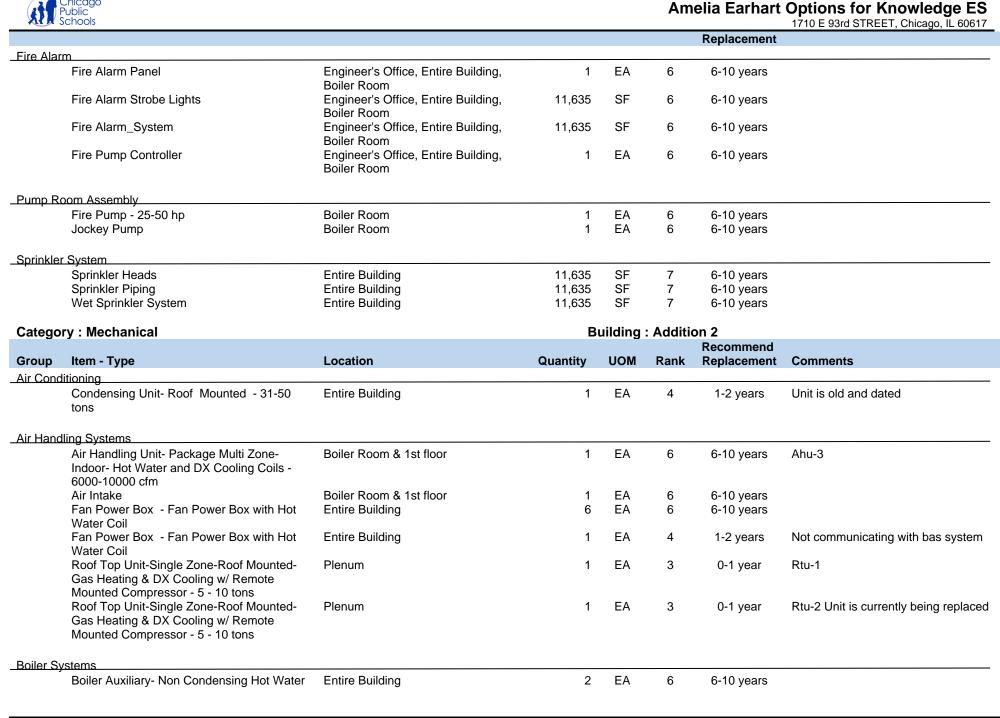

| Cataga    | w. Machanical                                                                                           |                 | P        | مماماني    | Main   |                          |                       |
|-----------|---------------------------------------------------------------------------------------------------------|-----------------|----------|------------|--------|--------------------------|-----------------------|
| Catego    | ry : Mechanical                                                                                         |                 | D        | uilding    | : wain | Decembrand               |                       |
| Group     | Item - Type                                                                                             | Location        | Quantity | UOM        | Rank   | Recommend<br>Replacement | Comments              |
|           |                                                                                                         | Location        | Quantity |            | nain   | Replacement              | Comments              |
| Boiler S  |                                                                                                         |                 |          |            |        |                          |                       |
|           | Boiler Auxiliary- Steam Boiler - Less than 50<br>HP                                                     | Entire Building | 1        | EA         | 5      | 6-10 years               |                       |
|           | Boiler Auxiliary- Steam Boiler - Less than 50<br>HP                                                     | Entire Building | 1        | EA         | 5      | 6-10 years               |                       |
|           | Chemical Feed System                                                                                    | Entire Building | 1        | EA         | 6      | 6-10 years               |                       |
|           | Chemical Feeder                                                                                         | Entire Building | 1        | EA         | 6      | 6-10 years               |                       |
|           | Combustion Dampers                                                                                      | Entire Building | 2        | EA         | 6      | 6-10 years               |                       |
|           | Condensate Pump                                                                                         | Entire Building | 1        | EA         | 6      | 6-10 years               |                       |
|           | Feed Water Pumps and Tank                                                                               | Entire Building | 1        | EA         | 5      | 1-2 years                | Pump 1 is not working |
|           | Non Condensing- Water Tube- Flexible                                                                    | Entire Building | 1        | EA         | 6      | 6-10 years               | i amp i le net nemig  |
|           | Tube- Force Draft- Steam Boiler - Less than 50 HP                                                       | Entro Danaing   | ·        |            | Ū      | o ro youro               |                       |
|           | Non Condensing- Water Tube- Flexible<br>Tube- Force Draft- Steam Boiler - Less than<br>50 HP            | Entire Building | 1        | EA         | 6      | 6-10 years               |                       |
|           | Piping - Condensate Pipe- Steel                                                                         | Entire Building | 200      | LF         | 6      | 6-10 years               |                       |
|           | Piping - Steam Pipe- Steel                                                                              | Entire Building | 200      | LF         | 5      | 6-10 years               |                       |
|           | Steam Traps                                                                                             | Entire Building | 26       | EA         | 5      | 6-10 years               |                       |
|           |                                                                                                         | 3               |          |            |        | ,                        |                       |
| Gas Boo   | oster                                                                                                   |                 |          |            |        |                          |                       |
|           | Gas Booster                                                                                             | Boiler Room     | 1        | EA         | 6      | 6-10 years               |                       |
| Heating   | Devices                                                                                                 |                 |          |            |        |                          |                       |
|           | Cabinet Heaters - With Steam Coil                                                                       | 1st Floor       | 8        | EA         | 6      | 6-10 years               |                       |
|           | Fin Tube - Steam                                                                                        | Entire Building | 100      | LF         | 6      | 6-10 years               |                       |
|           | Thirtube Oleann                                                                                         |                 | 100      | <u> </u> . | 0      | o ro years               |                       |
| Tempera   | ature Control                                                                                           |                 |          |            |        |                          |                       |
| -         | DDC System                                                                                              | Entire Building | 13,080   | SF         | 6      | 6-10 years               |                       |
|           | Thermostats - DDC                                                                                       | Entire Building | 20       | EA         | 6      | 6-10 years               |                       |
|           |                                                                                                         | 5               |          |            |        | ,                        |                       |
| Unit Ver  |                                                                                                         |                 |          |            |        |                          |                       |
|           | Unit Ventilators- Floor Mounted- Steam<br>Heating w/ DX Cooling Coil & w/ Self<br>Contained Compressors | Entire Building | 16       | EA         | 6      | 6-10 years               |                       |
| Ventilati | <u></u>                                                                                                 |                 |          |            |        |                          |                       |
| ventiali  | Exhaust Fans- Roof Mounted - 500 - 1500                                                                 | Roof            | 2        | EA         | 6      | 6-10 years               |                       |
|           | CFM                                                                                                     |                 | 2        |            | 0      | 0-10 years               |                       |
|           | Exhaust Fans- Roof Mounted - Less than                                                                  | Roof            | 2        | EA         | 6      | 6-10 years               |                       |
|           | 500 CFM                                                                                                 |                 | 2        |            | 0      | 0-10 years               |                       |
|           | Type II Exhaust Hood- Warming Kitchen                                                                   | Roof            | 1        | EA         | 6      | 6-10 years               |                       |
|           | · JF ··································                                                                 |                 | •        | _/ `       | Ũ      | e le jouro               |                       |
|           |                                                                                                         |                 |          |            |        |                          |                       |

## Amelia Earhart Options for Knowledge ES 1710 E 93rd STREET, Chicago, IL 60617

| -        | <b>M</b>                               |                                          |          |         |        |             | 1710 E 93rd STREET, Chicago, IL 60617 |
|----------|----------------------------------------|------------------------------------------|----------|---------|--------|-------------|---------------------------------------|
| Catego   | ry : Mechanical                        |                                          | В        | uilding | : Main |             |                                       |
|          |                                        |                                          |          |         |        | Recommend   |                                       |
| Group    | Item - Type                            | Location                                 | Quantity | UOM     | Rank   | Replacement | Comments                              |
| _        |                                        |                                          | _        |         |        |             |                                       |
| Catego   | ry : Plumbing                          |                                          | В        | uilding | : Main | _           |                                       |
|          |                                        |                                          |          |         |        | Recommend   |                                       |
| Group    | Item - Type                            | Location                                 | Quantity | UOM     | Rank   | Replacement | Comments                              |
| Hot Wate | <del>S</del> r                         |                                          |          |         |        |             |                                       |
|          | Gas Heater - Less than 150000 BTU/HR   | Boiler Room                              | 1        | EA      | 6      | 6-10 years  |                                       |
|          | Gas Heater - Less than 150000 BTU/HR   | Boiler Room                              | 1        | EA      | 6      | 6-10 years  |                                       |
|          |                                        |                                          |          |         |        | ,           |                                       |
| Piping   |                                        |                                          |          |         |        |             |                                       |
| pg       | Domestic Piping-Hot Water Return Lines | Entire Building                          | 13,080   | SF      | 6      | 6-10 years  |                                       |
|          | Sanitary Piping                        | Entire Building                          | 13,080   | SF      | 6      | 10+ years   |                                       |
|          | Storm Piping                           | Entire Building                          | 13,080   | SF      | 6      | 10+ years   |                                       |
|          | Vent Piping                            | Entire Building                          | 13,080   | SF      | 6      | 10+ years   |                                       |
|          | ventriping                             | Entire Duliding                          | 13,000   | 01      | 0      | TOP years   |                                       |
| Catego   | ry : Room                              |                                          | в        | uilding | • Main |             |                                       |
| outogol  |                                        |                                          |          | anang   | . main | Recommend   |                                       |
| Group    | Item - Type                            | Location                                 | Quantity | UOM     | Rank   | Replacement | Comments                              |
|          | rative Suites/Offices                  |                                          | Quantity |         |        |             |                                       |
| Auminisu |                                        | 4 ot Elece                               | 0        | Γ.      | 7      | 0.40        |                                       |
|          |                                        | 1st Floor                                | 2        | EA      | 7      | 6-10 years  |                                       |
|          | Ceiling - Plaster/Drywall              | 1st Floor                                | 818      | SF      | 7      | 10+ years   |                                       |
|          | Doors - Wood Doors inclu hw            | 1st Floor                                | 4        | EA      | 7      | 10+ years   |                                       |
|          | Floor - Tile                           | 1st Floor                                | 818      | SF      | 7      | 10+ years   |                                       |
|          | Lighting - Pendent/Surface             | 1st Floor                                | 9        | EA      | 7      | 6-10 years  |                                       |
|          | Power Distribution                     | 1st Floor                                | 20       | EA      | 7      | 10+ years   |                                       |
|          | Storage/ Closet                        | 1st Floor                                | 67       | SF      | 7      | 10+ years   |                                       |
|          | Walls - Concrete Block                 | 1st Floor                                | 1,792    | SF      | 7      | 10+ years   |                                       |
|          | Ceiling - Lay-in                       | 1st Floor                                | 50       | SF      | 7      | 10+ years   |                                       |
|          | Floor - Tile                           | 1st Floor                                | 50       | SF      | 7      | 10+ years   |                                       |
|          | Lighting - Lay-in                      | 1st Floor                                | 1        | EA      | 7      | 6-10 years  |                                       |
|          | Power Distribution                     | 1st Floor                                | 4        | EA      | 7      | 10+ years   |                                       |
|          | Walls - Concrete Block                 | 1st Floor                                | 125      | SF      | 7      | 10+ years   |                                       |
|          | AC Unit                                | 1st Floor                                | 1        | EA      | 7      | 6-10 years  |                                       |
|          | Ceiling - Plaster/Drywall              | 1st Floor                                | 150      | SF      | 7      | 10+ years   |                                       |
|          | Doors - Wood Doors inclu hw            | 1st Floor                                | 1        | EA      | 7      | 10+ years   |                                       |
|          | Floor - Tile                           | 1st Floor                                | 150      | SF      | 7      | 10+ years   |                                       |
|          | Lighting - Pendent/Surface             | 1st Floor                                | 2        | EA      | 7      | 6-10 years  |                                       |
|          | Power Distribution                     | 1st Floor                                | 6        | EA      | 7      | 10+ years   |                                       |
|          | Walls - Concrete Block                 | 1st Floor                                | 350      | SF      | 7      | 10+ years   |                                       |
|          | AC Unit                                | Teacher's Lounge beside boys<br>restroom | 1        | EA      | 7      | 6-10 years  |                                       |
|          | Ceiling - Plaster/Drywall              | Teacher's Lounge beside boys<br>restroom | 307      | SF      | 7      | 10+ years   |                                       |
|          | Doors - Wood Doors inclu hw            | Teacher's Lounge beside boys             | 2        | EA      | 7      | 10+ years   |                                       |