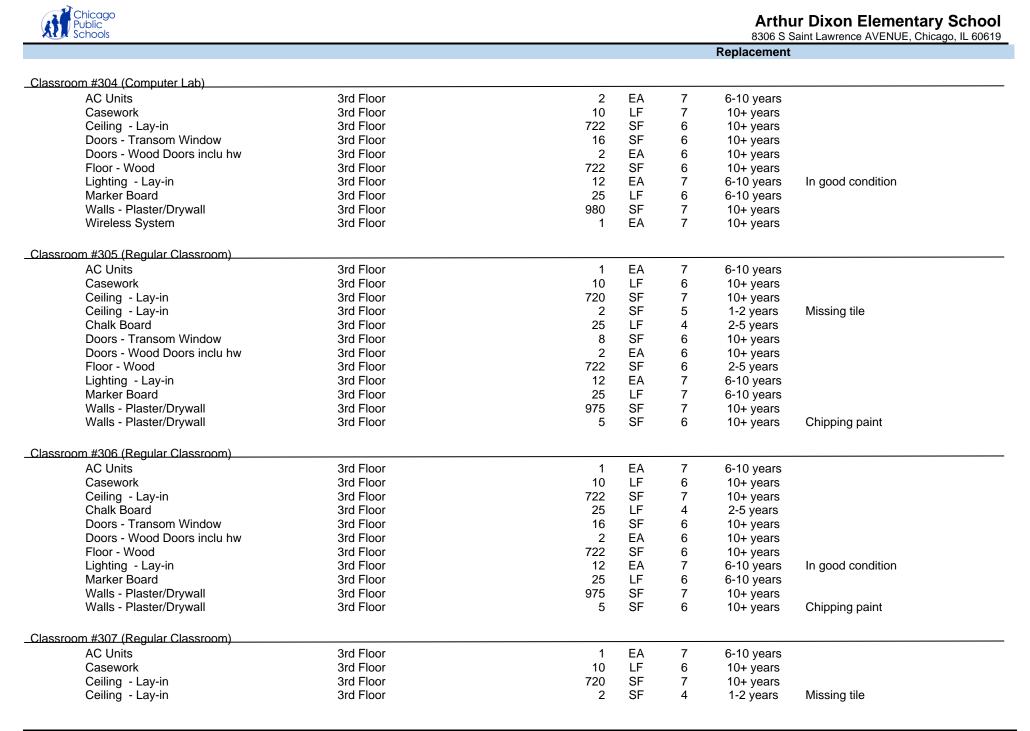

| Chicago<br>Public<br>Schools                                 |           |     |    |   |             | IT Dixon Elementary Scho<br>aint Lawrence AVENUE, Chicago, IL 60 |
|--------------------------------------------------------------|-----------|-----|----|---|-------------|------------------------------------------------------------------|
|                                                              |           |     |    |   | Replacement |                                                                  |
| ssroom #103 (Art Room)                                       |           |     |    |   |             |                                                                  |
| Ceiling - Lay-in                                             | 1st Floor | 630 | SF | 7 | 10+ years   |                                                                  |
| Doors - Transom Window                                       | 1st Floor | 8   | SF | 7 | 10+ years   |                                                                  |
| Doors - Wood Doors inclu hw                                  | 1st Floor | 1   | EA | 7 | 10+ years   |                                                                  |
| Floor - Tile                                                 | 1st Floor | 630 | SF | 7 | 6-10 years  |                                                                  |
| Kiln                                                         | 1st Floor | 1   | EA | 7 | 10+ years   |                                                                  |
| Lighting - Lay-in                                            | 1st Floor | 7   | EA | 7 | 6-10 years  |                                                                  |
| Marker Board                                                 | 1st Floor | 8   | LF | 7 | 6-10 years  |                                                                  |
| Walls - Plaster/Drywall                                      | 1st Floor | 974 | SF | 7 | 10+ years   |                                                                  |
| ssroom #104 (Regular Classroom)                              |           |     |    |   |             |                                                                  |
| AC Units                                                     | 1st Floor | 1   | EA | 7 | 6-10 years  |                                                                  |
| Casework                                                     | 1st Floor | 8   | LF | 7 | 10+ years   |                                                                  |
| Ceiling - Lay-in                                             | 1st Floor | 720 | SF | 7 | 10+ years   |                                                                  |
| Doors - Transom Window                                       | 1st Floor | 16  | SF | 7 | 10+ years   | Corrected quantity                                               |
| Doors - Wood Doors inclu hw                                  | 1st Floor | 2   | EA | 7 | 10+ years   |                                                                  |
| Floor - Tile                                                 | 1st Floor | 715 | SF | 7 | 6-10 years  |                                                                  |
| Floor - Tile                                                 | 1st Floor | 5   | SF | 5 | 1-2 years   | Damaged tiles                                                    |
| Lighting - Lay-in                                            | 1st Floor | 12  | EA | 7 | 6-10 years  | Damaged lies                                                     |
| Walls - Plaster/Drywall                                      | 1st Floor | 930 | SF | 7 | 10+ years   |                                                                  |
| ssroom #110 (Regular Classroom)                              |           |     |    |   | -           |                                                                  |
| Casework                                                     | 1st Floor | 8   | LF | 7 | 10+ years   |                                                                  |
| Ceiling - Lay-in                                             | 1st Floor | 727 | SF | 7 | 10+ years   |                                                                  |
| Doors - Transom Window                                       | 1st Floor | 16  | SF | 7 | 10+ years   |                                                                  |
| Doors - Wood Doors inclu hw                                  | 1st Floor | 2   | EA | 7 | 10+ years   |                                                                  |
| Floor - Wood                                                 | 1st Floor | 727 | SF | 6 | 10+ years   |                                                                  |
| Lighting - Lay-in                                            | 1st Floor | 12  | EA | 7 | 6-10 years  |                                                                  |
| Marker Board                                                 | 1st Floor | 14  | LF | 7 | 6-10 years  |                                                                  |
| Walls - Plaster/Drywall                                      | 1st Floor | 942 | SF | 7 | 10+ years   |                                                                  |
| ssroom #111 (Kindergarten)                                   |           |     |    |   |             |                                                                  |
| AC Units                                                     | 1st Floor | 1   | EA | 7 | 6-10 years  |                                                                  |
| Casework                                                     | 1st Floor | 6   | LF | 7 | 10+ years   |                                                                  |
| Ceiling - Lay-in                                             | 1st Floor | 722 | SF | 7 | 10+ years   |                                                                  |
| Doors - Transom Window                                       | 1st Floor | 8   | SF | 7 | 10+ years   |                                                                  |
| Doors - Wood Doors inclu hw                                  | 1st Floor | 1   | EA | 7 | 10+ years   |                                                                  |
| Floor - Wood                                                 | 1st Floor | 722 | SF | 7 | 6-10 years  |                                                                  |
|                                                              | 1st Floor | 12  | EA | 7 | 6-10 years  |                                                                  |
|                                                              | 1st Floor | 24  | LF | 7 | 6-10 years  |                                                                  |
| Lighting - Lay-in<br>Marker Board                            | 13111001  |     |    | 7 | 10+ years   |                                                                  |
| Lighting - Lay-in<br>Marker Board<br>Walls - Plaster/Drywall | 1st Floor | 930 | SF | ' | lot youro   |                                                                  |
| Marker Board<br>Walls - Plaster/Drywall                      |           | 930 | 55 | , | ier yeare   |                                                                  |
| Marker Board                                                 |           | 930 | EA | 7 | 6-10 years  |                                                                  |