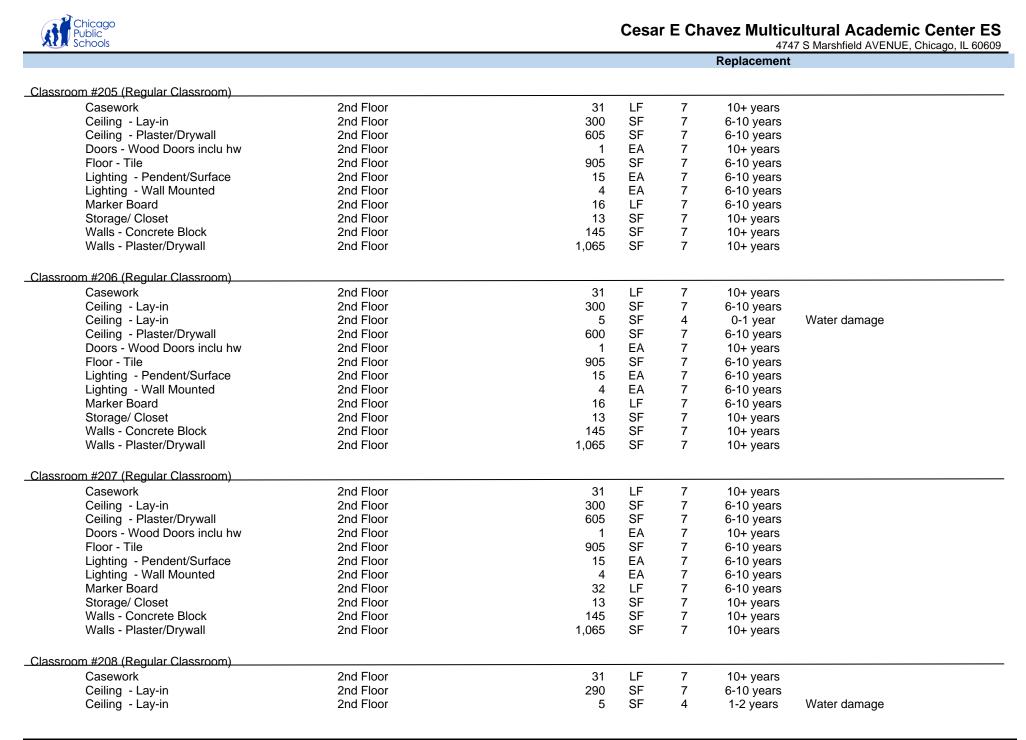

| 471        | SF       | 7           | 6-10 years  |               |
| Lighting - Pendent/Surface                                        | 2nd Floor                           | 10         | EA       | 7           | 6-10 years  |               |
|                                                                   |                                     | 16         | LF       | 7           | 6-10 years  |               |
| Marker Board                                                      | 2nd Floor                           |            |          |             | -           |               |
| Marker Board<br>Walls - Concrete Block<br>Walls - Plaster/Drywall | 2nd Floor<br>2nd Floor<br>2nd Floor | 101<br>722 | SF<br>SF | 7<br>7<br>7 | 10+ years   |               |





Chicago

Public

#### **Cesar E Chavez Multicultural Academic Center ES**



|                                                |           |       |    |   | Replacement |  |
|------------------------------------------------|-----------|-------|----|---|-------------|--|
| Doors - Wood Doors inclu hw                    | 3rd Floor | 1     | EA | 7 | 10+ years   |  |
| Floor - Tile                                   | 3rd Floor | 905   | SF | 7 | 6-10 years  |  |
| Lighting - Pendent/Surface                     | 3rd Floor | 15    | EA | 7 | 6-10 years  |  |
| Lighting - Wall Mounted                        | 3rd Floor | 4     | EA | 7 | 6-10 years  |  |
| Marker Board                                   | 3rd Floor | 16    | LF | 7 | 6-10 years  |  |
| Storage/ Closet