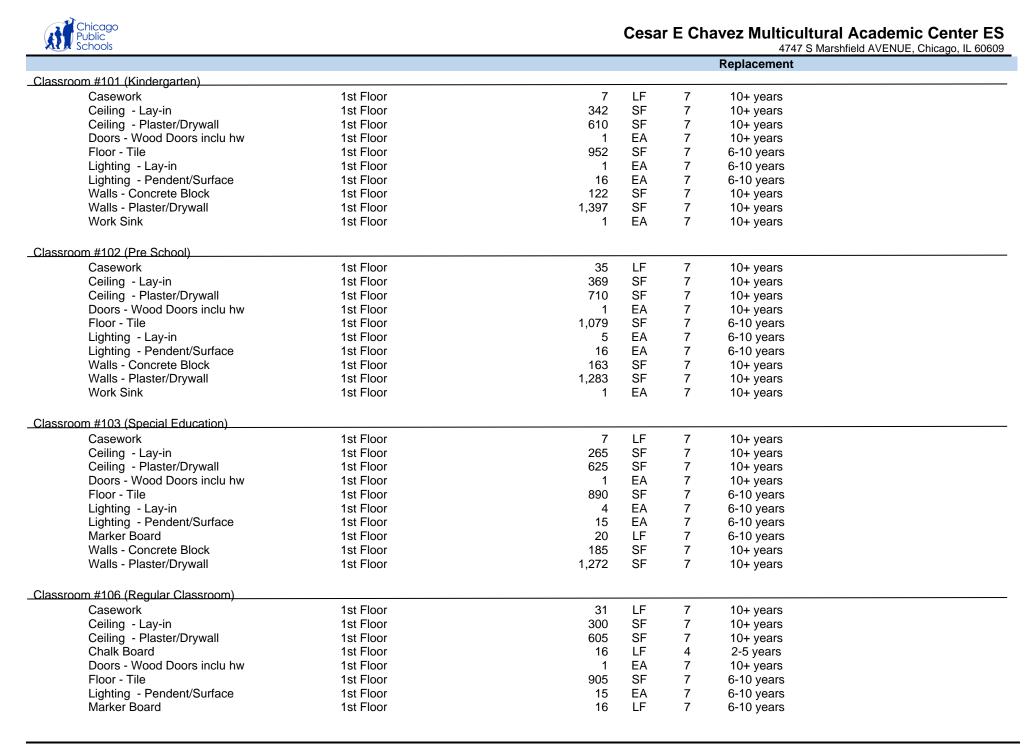

| EA      | 7      | 10+ years   |          |  |
|        | Lighting - Wall Mounted         | In Room 102        | 1        | EA      | 7      | 10+ years   |          |  |
|        | Walls - Plaster/Drywall         | In Room 102        | 92       | SF      | 7      | 10+ years   |          |  |
|        | Water Closet                    | In Room 102        | 1        | EA      | 7      | 10+ years   |          |  |
| Catego | ry : Classroom                  |                    | R        | uilding | : Main |             |          |  |
| Group  |                                 | Location           | Quantity | UOM     | Rank   | Recommend   | Comments |  |
| Sidup  |                                 | Looation           | Quantity |         | Num    | Recommente  | Commonto |  |





|                                 |           |       |    |   | Replacement |              |
|---------------------------------|-----------|-------|----|---|-------------|--------------|
| Storage/ Closet                 | 1st Floor | 30    | SF | 7 | 10+ years   |              |
| Walls - Concrete Block          | 1st Floor | 145   | SF | 7 | 10+ years   |              |
| Walls - Plaster/Drywall         | 1st Floor | 1,065 | SF | 7 | 10+ years   |              |
| Work Sink                       | 1st Floor | 1,000 | EA | 7 | 10+ years   |              |
| Work Onik                       |           | 1     | LA | , | TOF years   |              |
| ssroom #107 (Regular Classroom) |           |       |    |   |             |              |
| Casework                        | 1st Floo