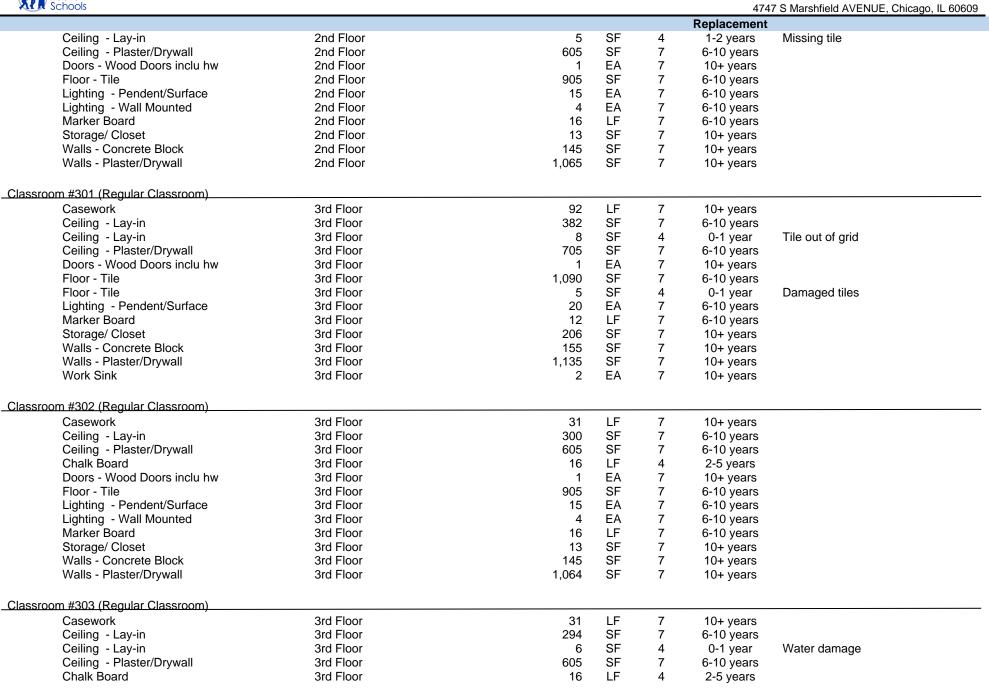

| 471        | SF       | 7           | 6-10 years  |               |
| Lighting - Pendent/Surface                                        | 2nd Floor                           | 10         | EA       | 7           | 6-10 years  |               |
|                                                                   |                                     | 16         | LF       | 7           | 6-10 years  |               |
| Marker Board                                                      | 2nd Floor                           |            |          |             | -           |               |
| Marker Board<br>Walls - Concrete Block<br>Walls - Plaster/Drywall | 2nd Floor<br>2nd Floor<br>2nd Floor | 101<br>722 | SF<br>SF | 7<br>7<br>7 | 10+ years   |               |





Chicago

Public

#### **Cesar E Chavez Multicultural Academic Center ES**



|                                                |           |       |    |   | Replacement |  |
|------------------------------------------------|-----------|-------|----|---|-------------|--|
| Doors - Wood Doors inclu hw                    | 3rd Floor | 1     | EA | 7 | 10+ years   |  |
| Floor - Tile                                   | 3rd Floor | 905   | SF | 7 | 6-10 years  |  |
| Lighting - Pendent/Surface                     | 3rd Floor | 15    | EA | 7 | 6-10 years  |  |
| Lighting - Wall Mounted                        | 3rd Floor | 4     | EA | 7 | 6-10 years  |  |
| Marker Board                                   | 3rd Floor | 16    | LF | 7 | 6-10 years  |  |
| Storage/ Closet