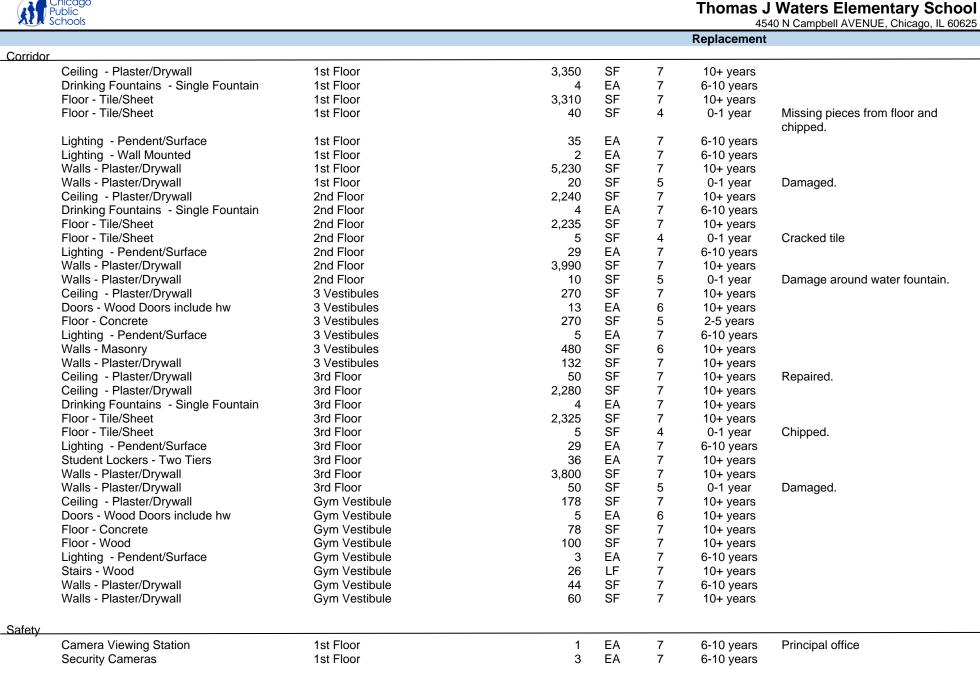

| 7      | 6-10 years  |                                          |  |
|          | Storage/ Closet             | 3rd Floor | 8        | SF      | 7      | 10+ years   |                                          |  |
|          | Walls - Plaster/Drywall     | 3rd Floor | 850      | SF      | 7      | 10+ years   |                                          |  |
| •        | -                           |           | -        |         |        | -           |                                          |  |
| -        | ry : Interior               |           |          | uilding |        | _           |                                          |  |
| Group    | Item - Type                 | Location  | Quantity | UOM     | Rank   | Recommend   | Comments                                 |  |



#### Stairs

Chicago



|                                 |            |       |    |   | 40401       | n Camp |
|---------------------------------|------------|-------|----|---|-------------|--------|
|                                 |            |       |    |   | Replacement |        |
| Ceiling - Plaster/Drywall       | North East | 900   | SF | 7 | 10+ years   |        |
| Floor - Concrete Epoxy/ Painted | North East | 28    | SF | 7 | 10+ years   |        |
| Floor - Tile                    | North East | 760   | SF | 7 | 10+ years   |        |
| Handrails                       | North East | 190   | LF | 7 | 10+ years   |        |
| Lighting - Pendent/Surface      | North East | 8     | EA | 7 | 6-10 years  |        |
| Lighting - Wall Mounted         | North East | 3     | EA |