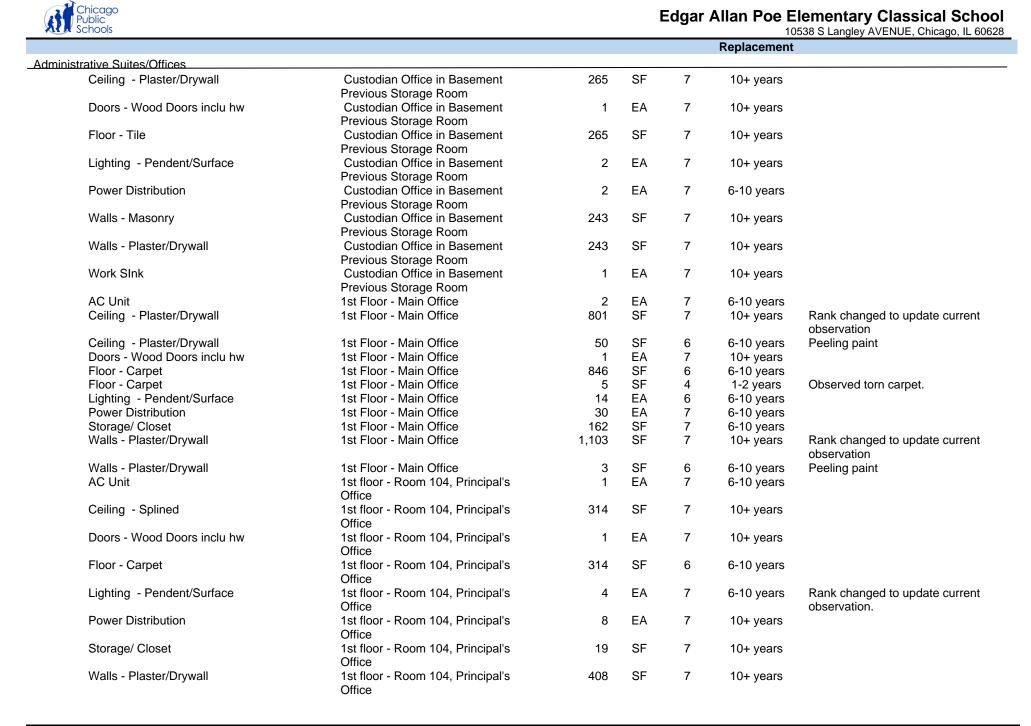

|          |         |        |             |                                                             |
|            | Pumps - Sump-Simplex                                        | 1st Floor                            | 1        | EA      | 6      | 10+ years   | Under elevator, previously not<br>assessed in main building |
| Catego     | ry : Room                                                   |                                      | В        | uilding | : Main |             |                                                             |
|            | Item - Type                                                 | Location                             | Quantity | UOM     | Rank   | Recommend   | Comments                                                    |





| 66116618                    |                                           |       |          |   | 10          | 556 5 Langley AVENUE, Chicago, IL 0002                                    |
|-----------------------------|-------------------------------------------|-------|----------|---|-------------|---------------------------------------------------------------------------|
|                             |                                           |       |          |   | Replacement |                                                                           |
| AC Unit                     | 2nd Floor - Room 208, Teacher's<br>Office | 1     | EA       | 7 | 6-10 years  |                                                                           |
| Ceiling - Plaster/Drywall   | 2nd Floo