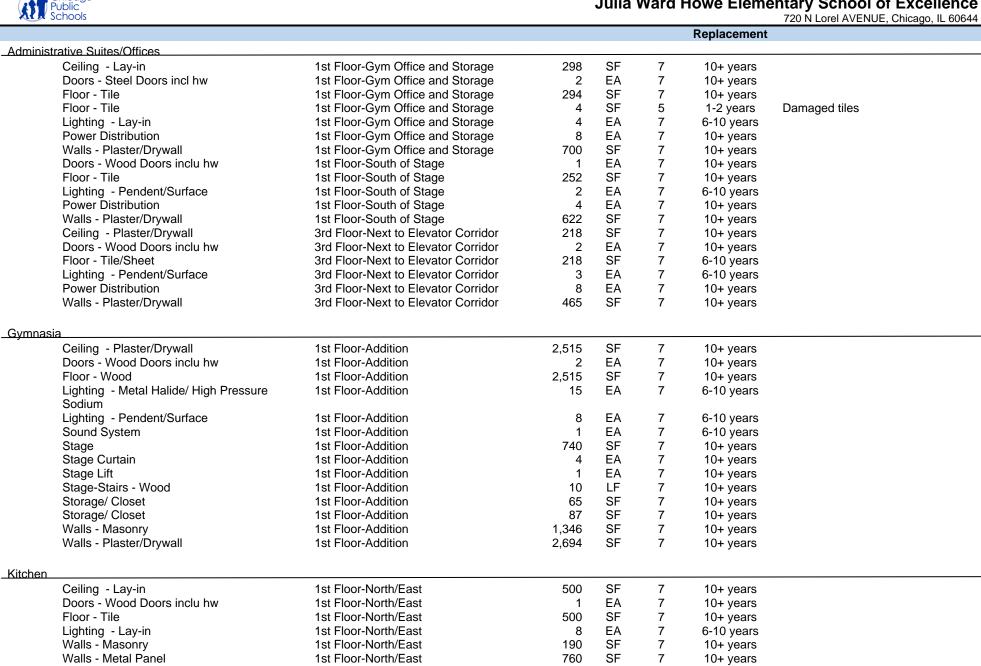

br>Vent Piping                                                                  | Entire Building<br>Entire Building | 42,777<br>42,777<br>42,777<br>42,777<br>42,777<br>42,777<br>42,777<br>42,777<br>42,777<br>1<br>1 | SF<br>SF<br>SF<br>SF<br>SF<br>SF<br>SF<br>SF             | 4<br>4<br>4<br>4<br>5<br>5<br>5<br>5<br>6<br>5 | 2-5 years<br>2-5 years<br>2-5 years<br>2-5 years<br>2-5 years<br>2-5 years<br>6-10 years<br>6-10 years<br>6-10 years<br>10+ years<br>10+ years                                                              | main and addition buildings, well<br>maintained<br>Pipes are internally calcified<br>Leaks are frequently repaired<br>Water pressure at top floor is low<br>More than 100 years old<br>Leaks are frequently repaired<br>There are pipe clamps<br>Previously not assessed |



Chicaao

#### Julia Ward Howe Elementary School of Excellence



| SCHOOIS                                                   |                                    |                 |    |   |             | 720 N Lorel AVENUE, Chicago, IL 60 |
|-----------------------------------------------------------|------------------------------------|-----------------|----|---|-------------|------------------------------------|
|                                                           |                                    |                 |    |   | Replacement |                                    |
| unch & Multipurpose Room                                  |                                    |                 |    |   |             |                                    |
| Ceiling - Plaster/Drywa