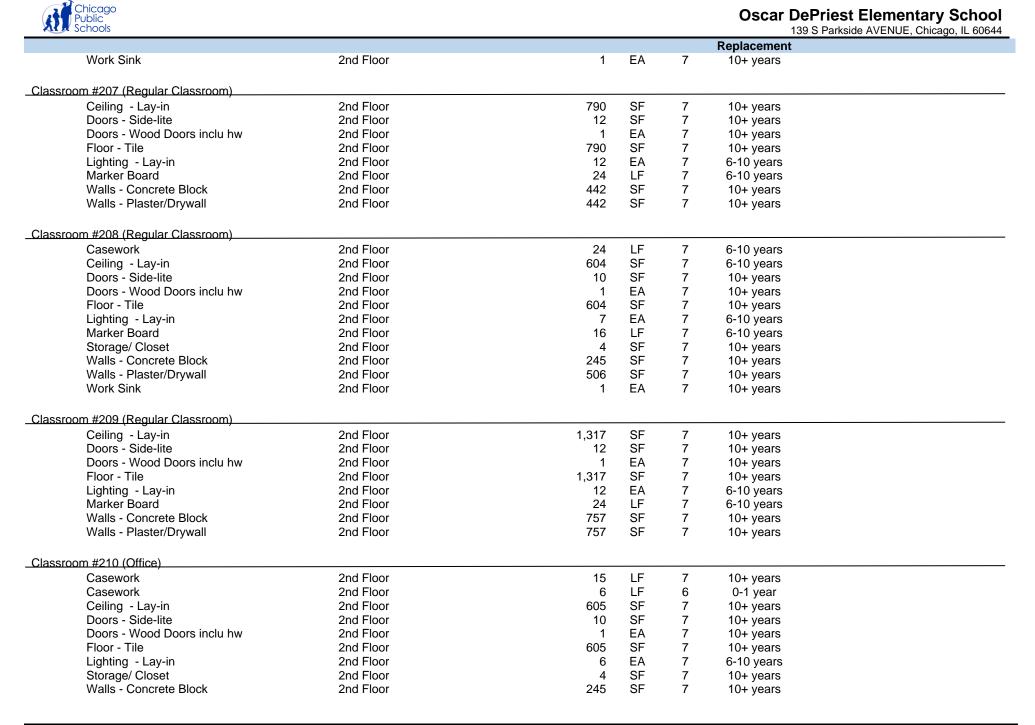

|
| Lighting - Lay-in                     | 2nd Floor | 7     | EA | 7 | 6-10 years  |                                           |
| Marker Board                          | 2nd Floor | 16    | LF | 7 | 6-10 years  |                                           |
| Storage/ Closet                       | 2nd Floor | 4     | SF | 7 | 10+ years   |                                           |
| Walls - Concrete Block                | 2nd Floor | 245   | SF | 7 | 10+ years   |                                           |
| Walls - Plaster/Drywall               | 2nd Floor | 506   | SF | 7 | 10+ years   |                                           |
| traile Flactor Drywaii                | 211011001 | 566   | 0. |   | io. youro   |                                           |





| SCHOOIS                           |           |            |     |   |             | side AVENUE, Chicago, IL 6 |
|-----------------------------------|-----------|------------|-----|---|-------------|----------------------------|
|                                   |           |            |     |   | Replacement |                            |
| Walls - Plaster/Drywall           | 2nd Floor | 506        | SF  | 7 | 10+ years   |                            |
| Work Sink                         | 2nd Floor | 1          | EA  | 7 | 10+ years   |                            |
|                                   |           |            |     |   |             |                            |
| lassroom #211 (Regular Classroom) |           |            |     |   |             |