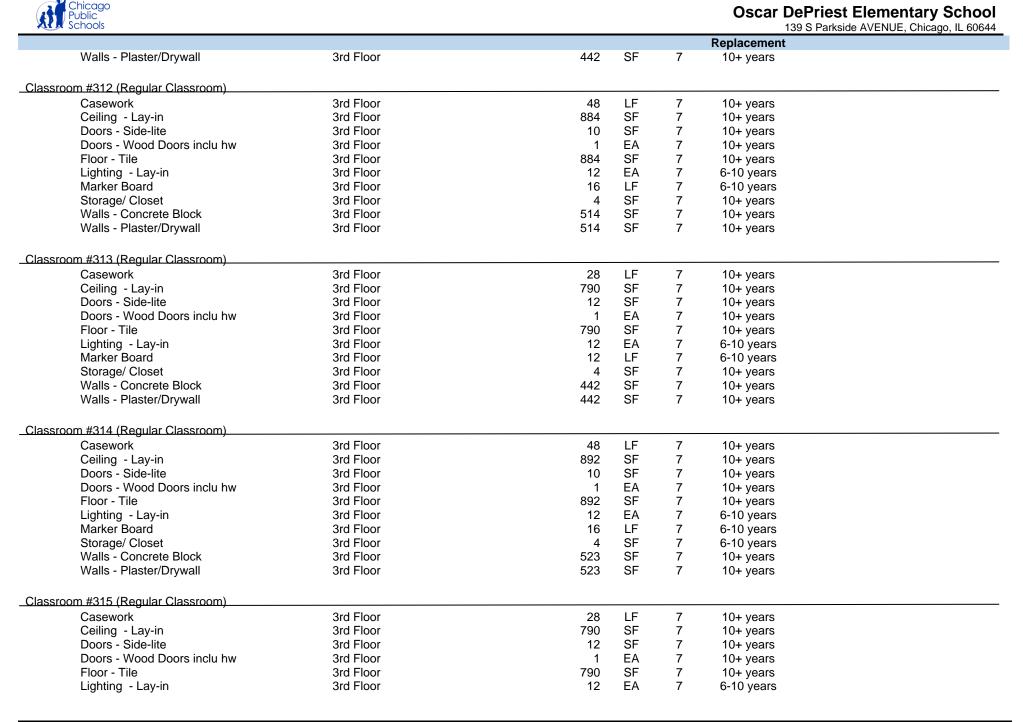

|
| Floor - Tile                     | 3rd Floor | 790 | SF           | 7 | 10+ years   |                                       |
| Lighting - Lay-in                | 3rd Floor | 12  | EA           | 7 | 6-10 years  |                                       |
| Marker Board                     | 3rd Floor | 12  | LF           | 7 | 6-10 years  |                                       |
| Storage/ Closet                  | 3rd Floor | 4   | SF           | 7 | 10+ years   |                                       |
| Walls - Concrete Block           | 3rd Floor | 442 | SF           | 7 | 10+ years   |                                       |
|                                  |           |     | , <b>)</b> E |   |             |                                       |





139 S Parkside AVENUE, Chicago, IL 60644 Replacement 3rd Floor Marker Board 12 LF 7 6-10 years Storage/ Closet 3rd Floor 4 SF 7 10+ years Walls - Concrete Block 3rd Floor 442 SF 7 10+ years Walls - Plaster/Drywall 442 SF 7 3rd Floor 10+ years Classroom #317 (Regular Classroom) Casework 3rd Floor 28 LF 7 10+ years SF 7 Ceiling - Lay-in 3rd Floor 790 10+ years Doors - Side-lite 3rd Floor 12 SF 7 10+ years Doors - Wood Doors inclu hw 3rd Floor 1 EΑ 7 10+ years Floor - Tile 3rd Floor 790 SF 7 10+ years Lighting - Lay-in 3rd Floor 12 EΑ 7 6-10 years LF Marker Board 3rd Floor 12 7 6-10 years SF Storage/ Closet 3rd Floor 4 7 10+ years Walls - Concrete Block 508 SF 7 3rd Floor 10+ years Walls - Plaster/Drywall 3rd Floor 508 SF 7 10+ years Classroom #329 (Music Room) Ceiling - Exposed 3rd Floor