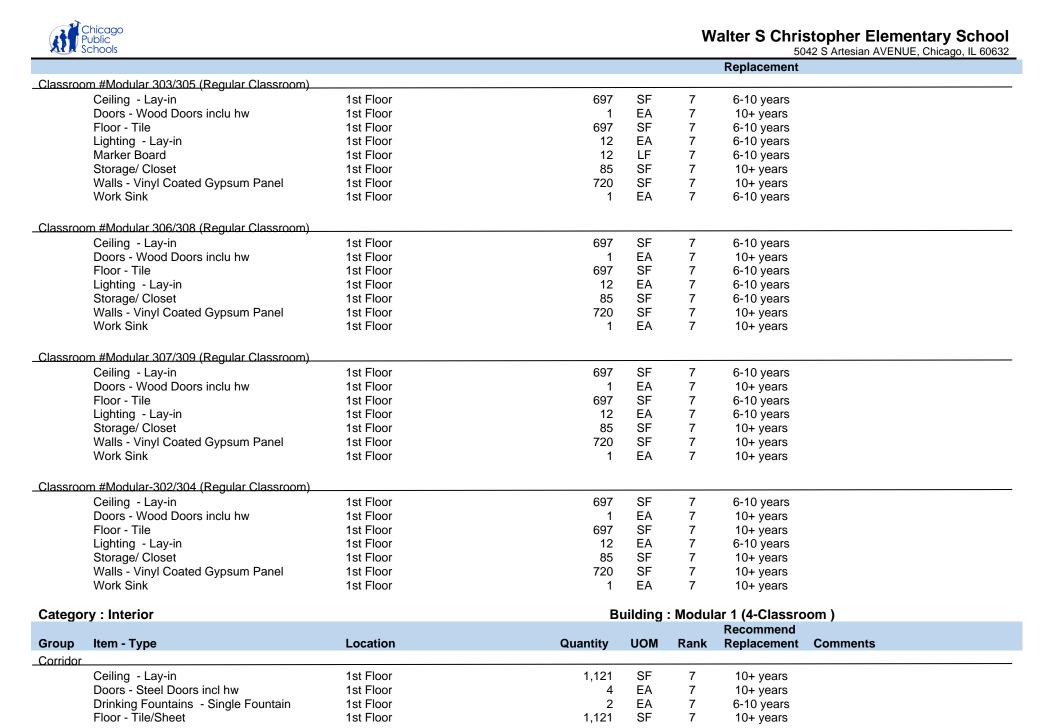

| Campus Summary           |                  |                  |                       |
|--------------------------|------------------|------------------|-----------------------|
| BuildingName             | Year Constructed | Number of Floors | Building Area (Sq Ft) |
| Main                     | 1927             | 1                | 54,500                |
| Addition                 | 1975             | 1                | 17,400                |
| Modular 1 (4-Classroom ) | 2002             | 1                | 4,900                 |
| Campus Total             |                  |                  | 76,800                |