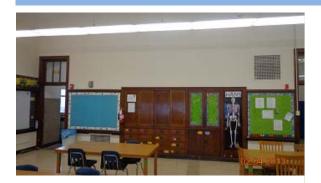

## **Scope**

The scope of work for this project will include upgrading an existing science lab.

**Existing Science Lab** 

Typical New Science Lab