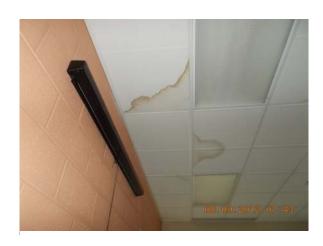

Estimated Project Complete: October 2013

Provide an environment that is conducive for learning to students by welcoming them to a building that is warm, safe and dry. Minimal cosmetic repairs will be provided to improve surfaces such as floors, walls, and ceilings. Lunchroom capacity will be expanded to meet needs of the projected enrollment. Supporting labs for the new IB programs will be upgraded or provided, such as art, science, computer.

## Scope

- IT infrastructure and equipment upgrades to support new programs and incoming students.
- Technology enhancements to ensure the safety & security for students and staff.
- 20% ADA and local building code required accessible path of travel features.
- Specific interior improvements to the floors, walls and ceilings of classrooms/corridors primarily, to enhance the condition of the learning environment.
- Furnishings, fixtures and equipment to support the new programs and students.
- New computer lab(s).
- · New laptop cart to support IB/STEM Program.
- New Smart Board to support new IB/STEM Program.