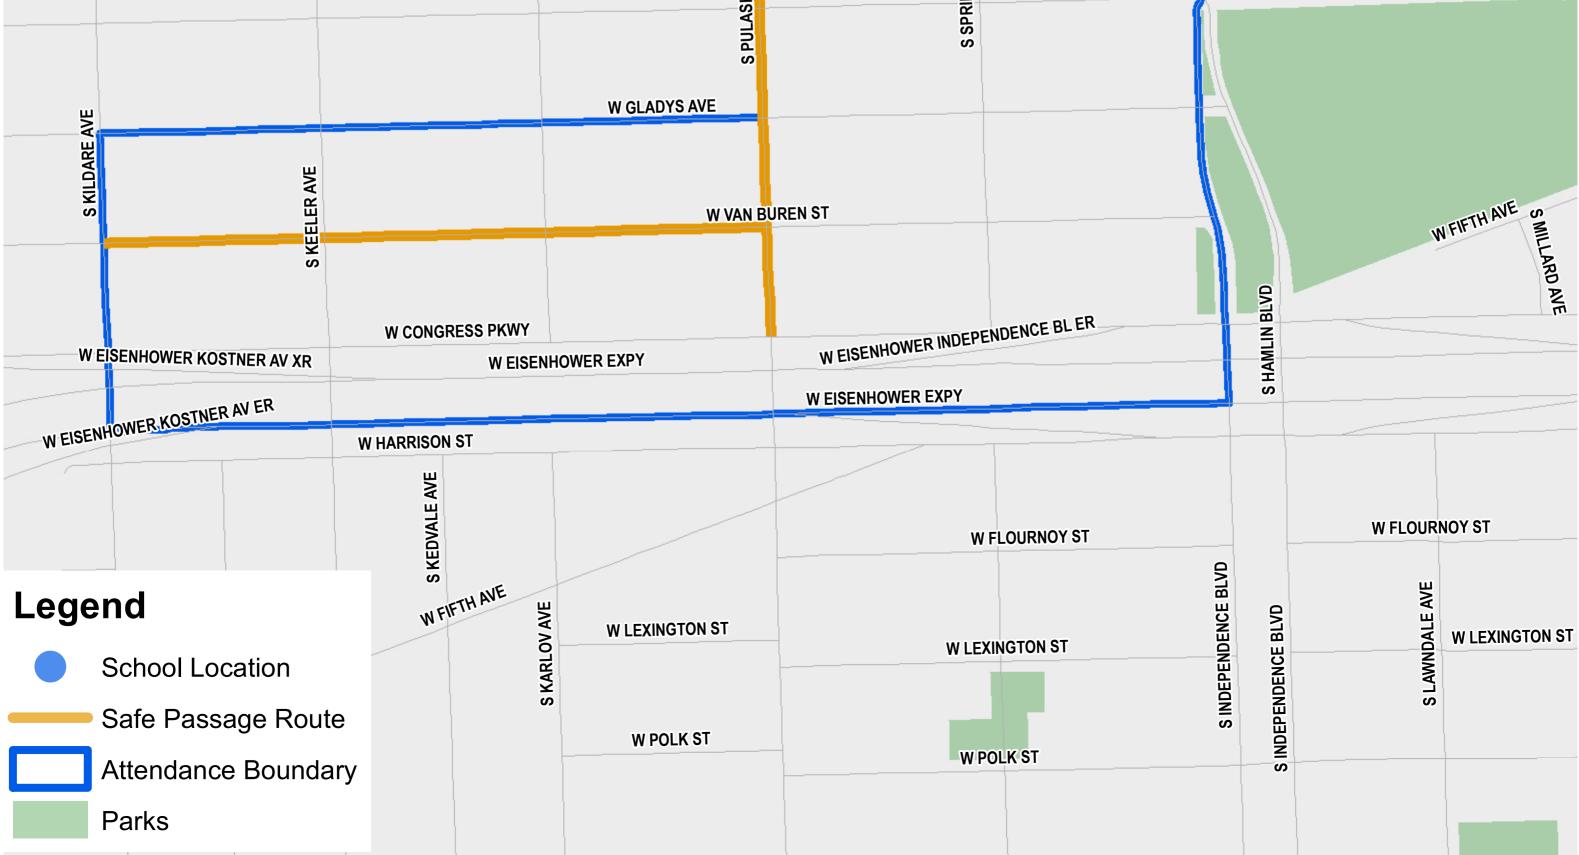

## Melody Safe Passage Route

| N KILDARE AVE | W LAKE ST<br>W MAYPOLE | AVE ANOLSAN N              | WMAYPOLE AVE Your child's safety is among our top priorities.<br>Chicago Public Schools, in partnership with<br>parents, the Chicago Police Department (CPD) and<br>City of Chicago, has expanded the District's<br>successful Safe Passage Program to provide safe<br>routes to and from school every day for your child.   WMAYPOLE AVE This map presents the Safe Passage Route specially<br>designed for your school, which was created with<br>direct input from CPD and parents within your<br>community who attended CPS meetings over the |
|---------------|------------------------|----------------------------|---------------------------------------------------------------------------------------------------------------------------------------------------------------------------------------------------------------------------------------------------------------------------------------------------------------------------------------------------------------------------------------------------------------------------------------------------------------------------------------------------------------------------------------------------|
| N             | N KEELER AVE           |                            | wwest en past few months.<br>Bus service is also available in conjunction<br>with this school's Safe Passage route. To learn<br>wmore about arranging bus service for your<br>child, please visit:<br>www.cps.edu/safepassagebusing.                                                                                                                                                                                                                                                                                                              |
|               |                        | W MONROE ST<br>W WILCOX ST | W MADISON ST                                                                                                                                                                                                                                                                                                                                                                                                                                                                                                                                      |
|               |                        | W ADAMS ST                 | SKI RD<br>BINGFIELD AVE<br>W JACKSON BLVD                                                                                                                                                                                                                                                                                                                                                                                                                                                                                                         |