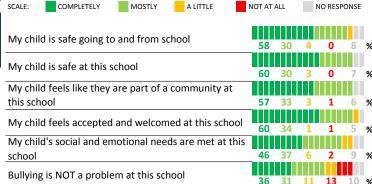

#### **SCHOOL SAFETY**

#### SCHOOL COMMUNITY

| My School's Score | 26 | WEAK |
|-------------------|----|------|
|-------------------|----|------|

How much do you agree with the following statements about your child's  $\$ school?