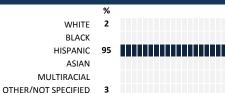

#### **HOW TO READ THIS REPORT**



#### **MEASURE SCORES**

- Scores are calculated by aggregating the response items in that measure, giving more weight to those reponse items that are harder to agree with.
- Because schools are compared to other schools in the district, performance may be labeled "weak" despite having a majority of positive responses to individual items.

# SCORE SCALE 80-100 VERY STRONG 60-79 STRONG 40-59 NEUTRAL 20-39 WEAK

0-19 VERY WEAK

#### **RESPONSE RATE**

# My School's Response Rate 43%

- Results not reported for schools with a response rate less than 30%.
- Response rate estimated by dividing the school's April 2016 enrollment by total number of children parents report having at the school.

# SURVEYED PARENT RACE



#### SCHOOL RECOMMENDATION

How likely are parents to recommend this school, on a scale of 1 to 10?

My School's Average Score

8.6

#### **SCHOOL SAFETY**





#### SCHOOL COMMUNITY

| My School's Score | 26 | WEAK |
|-------------------|----|------|
|-------------------|----|------|

How much do you agree with the following statements about your child's  $\$ school?



## **QUALITY OF FACILITIES**

| My School's Score | 39 WEAK |  |
|-------------------|---------|--|
|-------------------|---------|--|

How would you rate the quality of the following facilities at your school?



### **PARENT-TEACHER PARTNERSHIP**

| My School's Score | 51 | NEUTRAL |
|-------------------|----|---------|
|-------------------|----|---------|

| ents abou                                           | ıt you