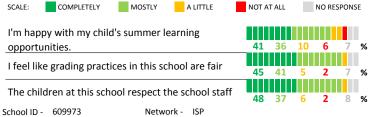

#### **ADDITIONAL ITEMS**

| How much do you agree w | vith the following statements? |
|-------------------------|--------------------------------|
|-------------------------|--------------------------------|