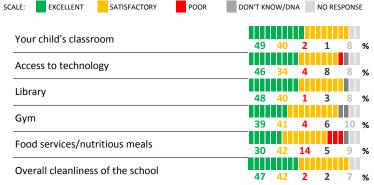

## **QUALITY OF FACILITIES**

| My School's Score | 39 WEAK |  |
|-------------------|---------|--|
|-------------------|---------|--|

How would you rate the quality of the following facilities at your school?