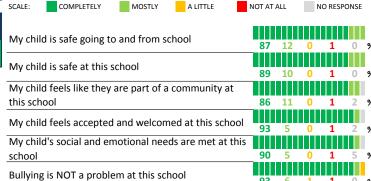

#### SCHOOL COMMUNITY

| My School's Score   | 99 | VERY STRONG  |
|---------------------|----|--------------|
| iviy School's Score | 33 | VEILT STROTT |

How much do you agree with the following statements about your child's school?