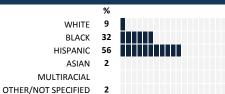

HOOL Parent/Guardian Survey 2017 Report

## **HOW TO READ THIS REPORT**



#### **MEASURE SCORES**

- Scores are calculated by aggregating the response items in that measure, giving more weight to those reponse items that are harder to agree with.
- Because schools are compared to other schools in the district, performance may be labeled "weak" despite having a majority of positive responses to individual items.

# SCORE SCALE 80-100 VERY STRONG 60-79 STRONG 40-59 NEUTRAL 20-39 WEAK

0-19 VERY WEAK

#### **RESPONSE RATE**

## My School's Response Rate > 75%

- Results not reported for schools with a response rate less than 30%.
- Response rate estimated by dividing the school's April 2016 enrollment by total number of children parents report having at the school.

## SURVEYED PARENT RACE



## SCHOOL RECOMMENDATION

How likely are parents to recommend this school, on a scale of 1 to 10?

My School's Average Score

9.7

### **SCHOOL SAFETY**





#### SCHOOL COMMUNITY

| My School's Score   | 99 | VERY STRONG  |
|---------------------|----|--------------|
| iviy School's Score | 33 | VEILT STROTT |

How much do you agree with the following statements about your child's school?



## **QUALITY OF FACILITIES**

| My School's Score | 71 | STRONG |
|-------------------|----|--------|
|-------------------|----|--------|

 $How would you \ rate \ the \ quality \ of \ the \ following \ facilities \ at \ your \ school?$ 



## PARENT-TEACHER PARTNERSHIP

| My School's Score | 99 | VERY STRONG |
|-------------------|----|-------------|
|-------------------|----|-------------|

| ·