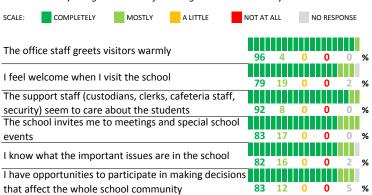

#### SCHOOL COMMUNITY

| My School's Score   | 99 | VERY STRONG  |
|---------------------|----|--------------|
| iviy School's Score | 33 | VEILT STROTT |

How much do you agree with the following statements about your child's school?