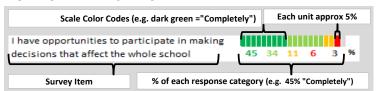

## MY VOICE, MY SCHOOL Parent/Guardian Survey 2017 Report

## **HOW TO READ THIS REPORT**



#### **MEASURE SCORES**

- Scores are calculated by aggregating the response items in that measure, giving more weight to those reponse items that are harder to agree with.
- Because schools are compared to other schools in the district, performance may be labeled "weak" despite having a majority of positive responses to individual items.

# SCORE SCALE 80-100 VERY STRONG 60-79 STRONG 40-59 NEUTRAL 20-39 WEAK

0-19 VERY WEAK

#### **RESPONSE RATE**

## My School's Response Rate > 75%

- Results not reported for schools with a response rate less than 30%.
- Response rate estimated by dividing the school's April 2016 enrollment by total number of children parents report having at the school.

## SURVEYED PARENT RACE



## SCHOOL RECOMMENDATION

How likely are parents to recommend this scho