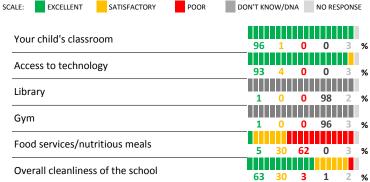

## **QUALITY OF FACILITIES**

| My School's Score | 71 | STRONG |
|-------------------|----|--------|
|-------------------|----|--------|

 $How would you \ rate \ the \ quality \ of \ the \ following \ facilities \ at \ your \ school?$ 