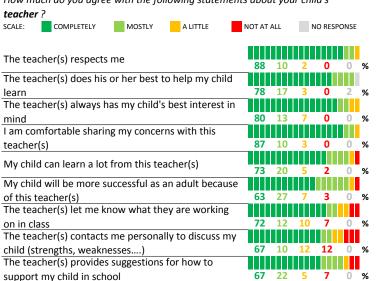

#### PARENT-TEACHER PARTNERSHIP

| My School's Score | 48 | NEUTRAL |
|-------------------|----|---------|
|-------------------|----|---------|

How much do you agree with the following statements about your child's