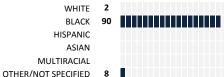

#### **HOW TO READ THIS REPORT**



#### **MEASURE SCORES**

- Scores are calculated by aggregating the response items in that measure, giving more weight to those reponse items that are harder to agree with.
- Because schools are compared to other schools in the district, performance may be labeled "weak" despite having a majority of positive responses to individual items.

#### SCORE SCALE 80-100 VERY STRONG STRONG NEUTRAL WFAK

0-19 VERY WEAK

#### **RESPONSE RATE**

#### 58% My School's Response Rate

- Results not reported for schools with a response rate less than 30%.
- · Response rate estimated by dividing the school's April 2016 enrollment by total number of children parents report having at the school.

# **SURVEYED PARENT RACE** WHITE



#### SCHOOL RECOMMENDATION

How likely are parents to recommend this school, on a scale of 1 to 10?

My School's Average Score

7.8

#### **SCHOOL SAFETY**

How much do you agree with the following statements about your child's school?



## SCHOOL COMMUNITY

| My School's Score | 72 | STRONG |
|-------------------|----|--------|
|                   |    |        |





### **QUALITY OF FACILITIES**

| NEUTRAL |
|---------|
|         |

How would you rate the quality of the following facilities at your school?



#### PARENT-TEACHER PARTNERSHIP

| My School's Score | 48 | NEUTRAL |
|-------------------|----|---------|
|-------------------|----|---------|

How much do you agree with the following statements about your child's



#### **ADDITIONAL ITEMS**

How much do you agree with the fo