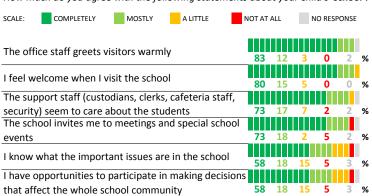

## SCHOOL COMMUNITY

| My School's Score | 72 | STRONG |
|-------------------|----|--------|
|                   |    |        |