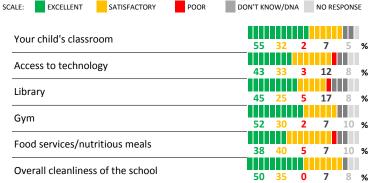

### **QUALITY OF FACILITIES**

| NEUTRAL |
|---------|
|         |

How would you rate the quality of the following facilities at your school?