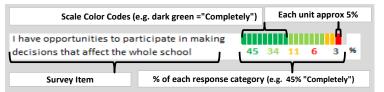

#### **HOW TO READ THIS REPORT**



#### **MEASURE SCORES**

- Scores are calculated by aggregating the response items in that measure, giving more weight to those reponse items that are harder to agree with.
- Because schools are compared to other schools in the district, performance may be labeled "weak" despite having a majority of positive responses to individual items.

#### SCORE SCALE 80-100 VERY STRONG STRONG NEUTRAL WFAK

0-19 VERY WEAK

#### **RESPONSE RATE**

#### 58% My School's Response Rate

- Results not reported for schools with a response rate less than 30%.
- · Response rate estimated by dividing the school's April 2016 enrollment by total number of children parents report having at the school.

# **SURVEYED PARENT RACE** WHITE



#### SCHOOL RECOMMENDATION

How likely are parents to recommend this school