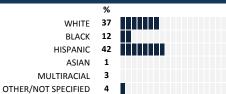

#### **HOW TO READ THIS REPORT**



#### MEASURE SCORES

# • Scores are calculated by aggregating the response items in that measure, giving more weight to those reponse items that are harder to agree with.

 Because schools are compared to other schools in the district, performance may be labeled "weak" despite having a majority of positive responses to individual items.



#### **RESPONSE RATE**

# My School's Response Rate 71%

- Results not reported for schools with a response rate less than 30%.
- Response rate estimated by dividing the school's April 2016 enrollment by total number of children parents report having at the school.

# SURVEYED PARENT RACE



#### SCHOOL RECOMMENDATION

How likely are parents to recommend this school, on a scale of 1 to 10?

My School's Average Score

9.7

#### **SCHOOL SAFETY**

How much do you agree with the following statements about your child's school?



#### SCHOOL COMMUNITY

| My School's Score 99 VERY STRONG | My School's Score | 99 | VERY STRONG |
|----------------------------------|-------------------|----|-------------|
|----------------------------------|-------------------|----|-------------|





## **QUALITY OF FACILITIES**

| M <sub>V</sub> S | chool's Score | 82 | VERY STRONG |
|------------------|---------------|----|-------------|
|                  |               |    |             |

How would you rate the quality of the following facilities at your school?



#### PARENT-TEACHER PARTNE