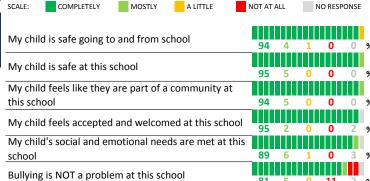

#### **SCHOOL SAFETY**

How much do you agree with the following statements about your child's school?