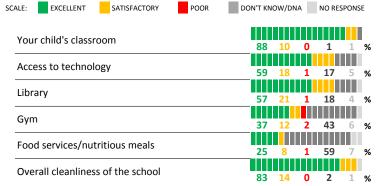

## **ADDITIONAL ITEMS**

| How much do you agree w | vith the following statements? |
|-------------------------|--------------------------------|
|-------------------------|--------------------------------|