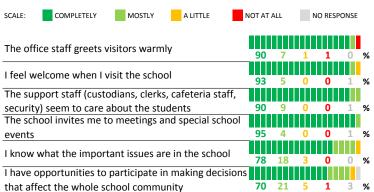

## **QUALITY OF FACILITIES**

| M <sub>V</sub> S | chool's Score | 82 | VERY STRONG |
|------------------|---------------|----|-------------|
|                  |               |    |             |

How would you rate the quality of the following facilities at your school?