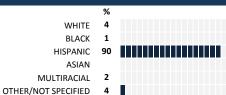

### SOUTHEAST

# MY VOICE, MY SCHOOL Parent/Guardian Survey 2017 Report

### **HOW TO READ THIS REPORT**



#### **MEASURE SCORES**

### Scores are calculated by aggregating the response items in that measure, giving more weight to those reponse items that are harder to agree with.

• Because schools are compared to other schools in the district, performance may be labeled "weak" despite having a majority of positive responses to individual items.



0-19 VERY WEAK

### **RESPONSE RATE**

#### 66% My School's Response Rate

- Results not reported for schools with a response rate less than 30%.
- · Response rate estimated by dividing the school's April 2016 enrollment by total number of children parents report having at the school.

### **SURVEYED PARENT RACE**



### SCHOOL RECOMMENDATION

How likely are parents to recommend this school, on a scale of 1 to 10?

My School's Average Score

9.1

### **SCHOOL SAFETY**

How much do you agree with the following statements about your child's school?



### SCHOOL COMMUNITY

| My School's Score | 67 | STRONG |
|-------------------|----|--------|
|-------------------|----|--------|





## **QUALITY OF FACILITIES**

| My School's Score | 98 | VERY STRONG |
|-------------------|----|-------------|
|-------------------|----|-------------|

How would you rate the quality of the following facilities at your school?



### PARENT-TEACHER PARTNERSHIP

The teacher(s) provides suggestions for how to

that affect the whole school community

| My School's Score | 66 | STRONG |
|-------------------|----|--------|
|-