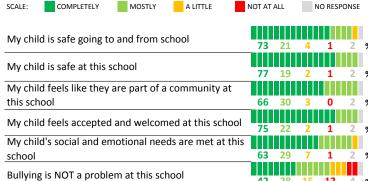

### **SCHOOL SAFETY**

How much do you agree with the following statements about your child's school?