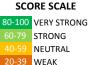

#### **MEASURE SCORES**

### Scores are calculated by aggregating the response items in that measure, giving more weight to those reponse items that are harder to agree with.

• Because schools are compared to other schools in the district, performance may be labeled "weak" despite having a majority of positive responses to individual items.

0-19 VERY WEAK