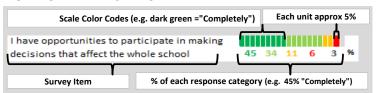

### **HOW TO READ THIS REPORT**

### PARENT-TEACHER PARTNERSHIP

The teacher(s) provides suggestions for how to

that affect the whole school community

| My School's Score | 66 | STRONG |
|-------------------|----|--------|
|-------------------|----|--------|