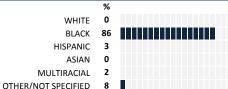

## **HOW TO READ THIS REPORT**



#### **MEASURE SCORES**

## Scores are calculated by aggregating the response items in that measure, giving more weight to those reponse items that are harder to agree with.

• Because schools are compared to other schools in the district, performance may be labeled "weak" despite having a majority of positive responses to individual items.



## **RESPONSE RATE**

#### > 75% My School's Response Rate

- Results not reported for schools with a response rate less than 30%.
- · Response rate estimated by dividing the school's April 2016 enrollment by total number of children parents report having at the school.

# **SURVEYED PARENT RACE**



## SCHOOL RECOMMENDATION

How likely are parents to recommend this school, on a scale of 1 to 10?

My School's Average Score

8.6

## **SCHOOL SAFETY**

How much do you agree with the following statements about your child's school?



## SCHOOL COMMUNITY

| My School's Score 84 VERY STRON | My School's Score | 84 | VERY STRONG |
|---------------------------------|-------------------|----|-------------|
|---------------------------------|-------------------|----|-------------|







EXCELLENT

SCALE:

| My School's Score | 99 | VERY STRONG |
|-------------------|----|-------------|
|-------------------|----|-------------|

DON'T KNOW/DNA NO RESPONSE

How would you rate the quality of the following facilities at your school?

POOR

SATISFACTORY



# PARENT-TEACHER PARTNERSHIP

| My School