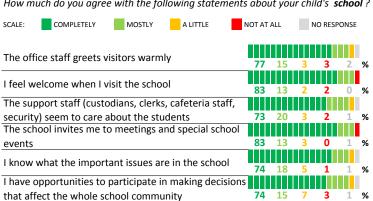

## SCHOOL COMMUNITY

| My School's Score 84 VERY STRON | My School's Score | 84 | VERY STRONG |
|---------------------------------|-------------------|----|-------------|
|---------------------------------|-------------------|----|-------------|