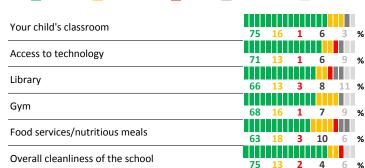

EXCELLENT

SCALE:

| My School's Score | 99 | VERY STRONG |
|-------------------|----|-------------|
|-------------------|----|-------------|

DON'T KNOW/DNA NO RESPONSE

How would you rate the quality of the following facilities at your school?

POOR

SATISFACTORY