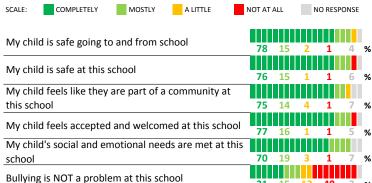

## **SCHOOL SAFETY**

How much do you agree with the following statements about your child's school?