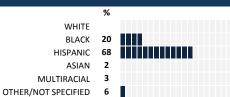

#### **HOW TO READ THIS REPORT**



#### MEASURE SCORES

# • Scores are calculated by aggregating the response items in that measure, giving more weight to those reponse items that are harder to agree with.

 Because schools are compared to other schools in the district, performance may be labeled "weak" despite having a majority of positive responses to individual items.



0-19 VERY WEAK

#### **RESPONSE RATE**

# My School's Response Rate 45%

- Results not reported for schools with a response rate less than 30%.
- Response rate estimated by dividing the school's April 2016 enrollment by total number of children parents report having at the school.

## SURVEYED PARENT RACE



#### SCHOOL RECOMMENDATION

How likely are parents to recommend this school, on a scale of 1 to 10?

My School's Average Score

9.1

44 27 20 **7** 

#### **SCHOOL SAFETY**

How much do you agree with the following statements about your child's school?



#### SCHOOL COMMUNITY

| My School's Score | 56 | NEUTRAL |
|-------------------|----|---------|
|-------------------|----|---------|







SCALE: EXCELLENT

| My School's Score | 52 | NEUTRAL |
|-------------------|----|---------|
|-------------------|----|---------|

DON'T KNOW/DNA NO RESPONSE

How would you rate the quality of the following facilities at your school?

SATISFACTORY

| Your child's classroom            | 55 | <b>25</b> | 1  | 13 | 6  | % |
|-----------------------------------|----|-----------|----|----|----|---|
| Acc