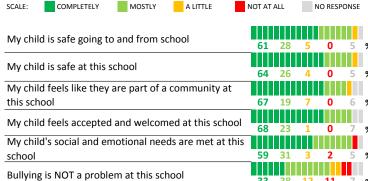

#### **SCHOOL SAFETY**

How much do you agree with the following statements about your child's school?