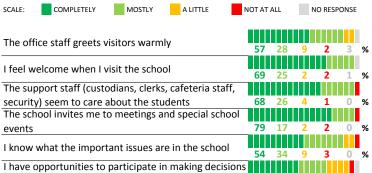

#### SCHOOL COMMUNITY

| My School's Score | 56 | NEUTRAL |
|-------------------|----|---------|
|-------------------|----|---------|

SCALE: EXCELLENT

| My School's Score | 52 | NEUTRAL |
|-------------------|----|---------|
|-------------------|----|---------|