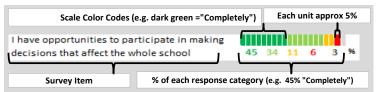

#### **PARENT-TEACHER PARTNERSHIP**

that affect the whole school community

| My School's Score | 70 | STRONG |
|-------------------|----|--------|
|-------------------|----|--------|

| Wiy School's Score                                                     | , ,    |                   | 31110 | ,,,,,      |   |  |  |  |  |  |
|------------------------------------------------------------------------|--------|-------------------|-------|------------|---|--|--|--|--|--|
| How much do you agree with the following statements about your child's |        |                   |       |            |   |  |  |  |  |  |
| teacher?                                                               |        |                   |       |            |   |  |  |  |  |  |
| SCALE: COMPLETELY MOSTLY A LITTLE                                      | NOT AT | T ALL NO RESPONSE |       |            |   |  |  |  |  |  |
|                                                                        |        |                   |       |            |   |  |  |  |  |  |
| The teacher(s) respects me                                             |        |                   |       |            |   |  |  |  |  |  |
| The teacher(s) respects the                                            | 88     | 11                | 0     | 1 0        | % |  |  |  |  |  |
| The teacher(s) does his or her best to help my c                       | hild   |                   |       |            |   |  |  |  |  |  |
| learn                                                                  | 86     | 9                 | 2     | 0 2        | % |  |  |  |  |  |
| The teacher(s) always has my child's best intere                       | st in  |                   |       |            |   |  |  |  |  |  |
| mind                                                                   | 81     | 14                | 3     | 0 2        | % |  |  |  |  |  |
| I am comfortable sharing my concerns with this                         |        |                   |       |            |   |  |  |  |  |  |
| teacher(s)                                                             | 85     | 9                 | 4     | 1 0        | % |  |  |  |  |  |
| My child can learn a lot from this teacher(s)                          |        |                   |       |            |   |  |  |  |  |  |
| - wy child can learn a lot from this teacher(s)                        | 83     | 14                | 2     | 0 1        | % |  |  |  |  |  |
| My child will be more successful as an adult bec                       | ause   |                   |       |            |   |  |  |  |  |  |
| of this teacher(s)                                                     | 73     | 21                | 2     | <b>1</b> 3 | % |  |  |  |  |  |
| The teacher(s) let me know what they are worki                         | ing    |                   |       |            |   |  |  |  |  |  |
| on in class                                                            | 76     | 16                | 3     | 3 2        | % |  |  |  |  |  |
| The teacher(s) contacts me personally to discuss                       | s my   |                   |       |            |   |  |  |  |  |  |
| child (strengths, weaknesses)                                          | 69     | 18                | 6     | 5 1        | % |  |  |  |  |  |
| The teacher(s) provides suggestions for how to                         |        |                   |       |            |   |  |  |  |  |  |
|                                                                        |        |                   | _     | _          |   |  |  |  |  |  |