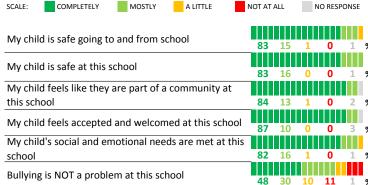

#### **SCHOOL SAFETY**

How much do you agree with the following statements about your child's school?