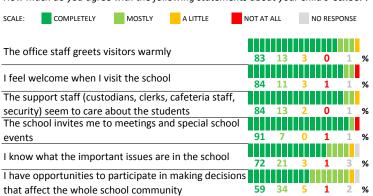

#### SCHOOL COMMUNITY

| My School's Score | 92 | VERY STRONG |
|-------------------|----|-------------|
|-------------------|----|-------------|