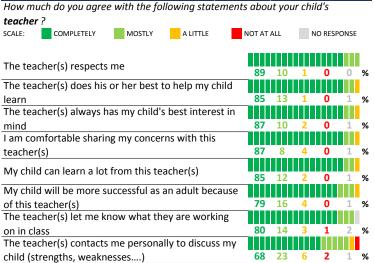

#### PARENT-TEACHER PARTNERSHIP

The teacher(s) provides suggestions for how to

| My School's Score | 79 | STRONG |
|-------------------|----|--------|
|-------------------|----|--------|

support my child in school