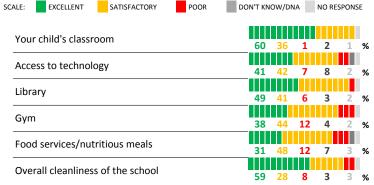

#### **QUALITY OF FACILITIES**

| My School's Score | 38 | WEAK |
|-------------------|----|------|
|-------------------|----|------|

How would you rate the quality of the following facilities at your school?