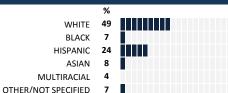

#### **HOW TO READ THIS REPORT**



#### MEASURE SCORES

# • Scores are calculated by aggregating the response items in that measure, giving more weight to those reponse items that are harder to agree with.

 Because schools are compared to other schools in the district, performance may be labeled "weak" despite having a majority of positive responses to individual items.

# SCORE SCALE 80-100 VERY STRONG 60-79 STRONG 40-59 NEUTRAL 20-39 WEAK

0-19 VERY WEAK

#### **RESPONSE RATE**

## My School's Response Rate 46%

- Results not reported for schools with a response rate less than 30%.
- Response rate estimated by dividing the school's April 2016 enrollment by total number of children parents report having at the school.

### SURVEYED PARENT RACE



#### SCHOOL RECOMMENDATION

How likely are parents to recommend this school, on a scale of 1 to 10?

My School's Average Score

9.6

#### **SCHOOL SAFETY**

How much do you agree with the following statements about your child's school?



#### SCHOOL COMMUNITY

| My School's Score | 92 | VERY STRONG |
|-------------------|----|-------------|
|-------------------|----|-------------|





#### **QUALITY OF FACILITIES**

| My School's Score | 38 | WEAK |
|-------------------|----|------|
|-------------------|----|------|

How would you rate the quality of the following facilities at your school?



#### PARENT-TEACHER PARTNERSHIP

The teacher(s) provides suggestions for how to

| My School's Score | 79 | STRONG |
|-------------------|----|--------|
|-------------------|----|--------|



###