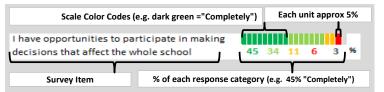

### **HOW TO READ THIS REPORT**



#### **MEASURE SCORES**

- Scores are calculated by aggregating the response items in that measure, giving more weight to those reponse items that are harder to agree with.
- Because schools are compared to other schools in the district, performance may be labeled "weak" despite having a majority of positive responses to individual items.

## SCORE SCALE 80-100 VERY STRONG STRONG NEUTRAL WFAK

0-19 VERY WEAK

## **RESPONSE RATE**

#### 66% My School's Response Rate

- Results not reported for schools with a response rate less than 30%.
- · Response rate estimated by dividing the school's April 2016 enrollment by total number of children parents report having at the school.

# **SURVEYED PARENT RACE**



## SCHOOL RECOMMENDATION

How likely are parents to recommend this school, on a scale