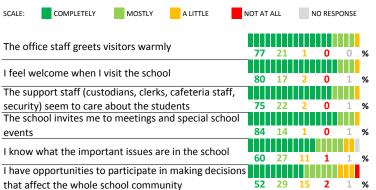

## SCHOOL COMMUNITY

# PARENT-TEACHER PARTNERSHIP

that affect the whole school community

| My School's Score | 49 | NEUTRAL |
|-------------------|----|---------|
|-------------------|----|---------|

| How much do you agree with the following statements about your child's |        |     |    |        |      |   |
|------------------------------------------------------------------------|--------|-----|----|--------|------|---|
| teacher?                                                               |        |     |    |        |      |   |
| SCALE: COMPLETELY MOSTLY A LITTLE                                      | NOT AT | ALL | N  | O RESP | ONSE |   |
|                                                                        |        |     |    |        |      |   |
| The teacher(s) respects me                                             |        |     |    |        |      |   |
| The teacher(s) respects me                                             |        | 16  | 1  | 1      | 1    | % |
| The teacher(s) does his or her best to help my child                   |        |     |    |        |      |   |
| learn                                                                  | 77     | 20  | 2  | 1      | 0    | % |
| The teacher(s) always has my child's best interest in                  |        |     |    |        |      |   |
| mind                                                                   | 77     | 21  | 1  | 1      | 1    | % |
| I am comfortable sharing my concerns with this                         |        |     |    |        |      |   |
| teacher(s)                                                             | 80     | 15  | 4  | 1      | 0    | % |
| My child can learn a lot from this teacher(s)                          |        |     |    |        |      |   |
| My child can learn a loc from this teacher(s)                          | 76     | 20  | 3  | 1      | 1    | % |
| My child will be more successful as an adult because                   |        |     |    |        |      |   |
| of this teacher(s)                                                     | 62     | 30  | 3  | 2      | 3    | % |
| The teacher(s) let me know what they are working                       |        |     |    |        |      |   |
| on in class                                                            | 68     | 23  | 4  | 4      | 1    | % |
| The teacher(s) contacts me personally to discuss my                    |        |     |    |        |      |   |
| child (strengths, weaknesses)                                          | 58     | 24  | 12 | 7      | 0    | % |
| The teacher(s) provides suggestions for how to                         |        |     |    |        |      |   |
| support my child in school                                             | 63     | 27  | 7  | 4      | 0    | % |
|                                                                        |        |     |    |        |      |   |