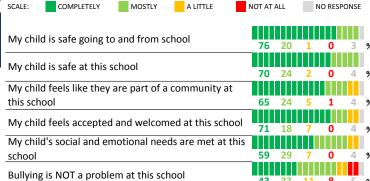

## **SCHOOL SAFETY**

How much do you agree with the following statements about your child's school?