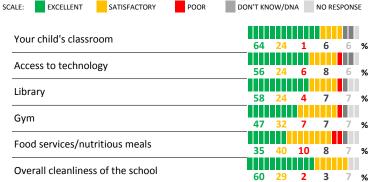

# **QUALITY OF FACILITIES**

| My School's Score | 61 | STRONG |
|-------------------|----|--------|
|-------------------|----|--------|

How would you rate the quality of the following facilities at your school?