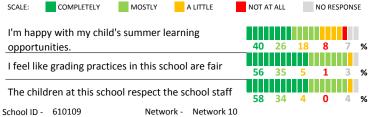

# **ADDITIONAL ITEMS**

| How much do you agree with t | the following statements? |
|------------------------------|---------------------------|
|------------------------------|---------------------------|