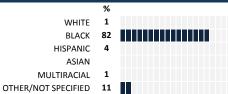

### **HOW TO READ THIS REPORT**



#### **MEASURE SCORES**

- Scores are calculated by aggregating the response items in that measure, giving more weight to those reponse items that are harder to agree with.
- Because schools are compared to other schools in the district, performance may be labeled "weak" despite having a majority of positive responses to individual items.

## SCORE SCALE 80-100 VERY STRONG STRONG NEUTRAL WFAK

0-19 VERY WEAK

## **RESPONSE RATE**

#### 66% My School's Response Rate

- Results not reported for schools with a response rate less than 30%.
- · Response rate estimated by dividing the school's April 2016 enrollment by total number of children parents report having at the school.

# **SURVEYED PARENT RACE**



## SCHOOL RECOMMENDATION

How likely are parents to recommend this school, on a scale of 1 to 10?

My School's Average Score

9.1

## **SCHOOL SAFETY**

How much do you agree with the following statements about your child's school?



## SCHOOL COMMUNITY





# **QUALITY OF FACILITIES**

| My School's Score | 61 | STRONG |
|-------------------|----|--------|
|-------------------|----|--------|

How would you rate the quality of the following facilities at your school?



# PARENT-TEACHER PARTNERSHIP

that affect the whole school community

| My School's Score | 49 | NEUTRAL |
|-------------------|----|---------|
|-------------------|----|---------|

| How much do you agree with the following statements about your child's |        |     |    |        |      |   |
|------------------------