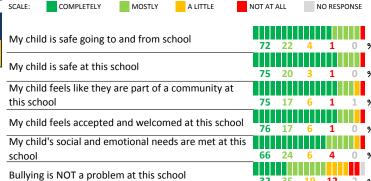

## **SCHOOL SAFETY**

How much do you agree with the following statements about your child's school?