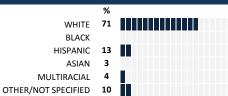

Y SCHOOL Parent/Guardian Survey 2017 Report

### **HOW TO READ THIS REPORT**



#### MEASURE SCORES

## • Scores are calculated by aggregating the response items in that measure, giving more weight to those reponse items that are harder to agree with.

 Because schools are compared to other schools in the district, performance may be labeled "weak" despite having a majority of positive responses to individual items.

# SCORE SCALE 80-100 VERY STRONG 60-79 STRONG 40-59 NEUTRAL 20-39 WEAK

0-19 VERY WEAK

## **RESPONSE RATE**

## My School's Response Rate 58%

- Results not reported for schools with a response rate less than 30%.
- Response rate estimated by dividing the school's April 2016 enrollment by total number of children parents report having at the school.

## SURVEYED PARENT RACE



### SCHOOL RECOMMENDATION

How likely are parents to recommend this school, on a scale of 1 to 10?

My School's Average Score

9.0

## **SCHOOL SAFETY**

How much do you agree with the following statements about your child's school?



## SCHOOL COMMUNITY

| My School's Score | 59 | NEUTRAL |
|-------------------|----|---------|
|-------------------|----|---------|





## **QUALITY OF FACILITIES**

SCALE: EXCELLENT

| My School's Score | 43 | NEUTRAL |
|-------------------|----|---------|
|-------------------|----|---------|

DON'T KNOW/DNA NO RESPONSE

How would you rate the quality of the following facilities at your school?

SATISFACTORY

|                                   | _                    |
|-----------------------------------|----------------------|
| Your child's classroom