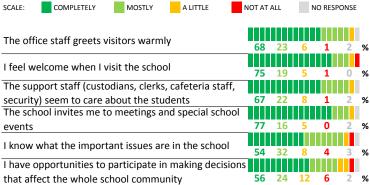

## **ADDITIONAL ITEMS**

How much do you agree with the following statements?

|                                                       | SCALE: COMPLETELY                                     | MOSTLY A LITTLE                | NOT AT ALL NO RESPONSE        |   |
|-------------------------------------------------------|-------------------------------------------------------|--------------------------------|-------------------------------|---|
| ,                                                     |                                                       |                                |                               |   |
|                                                       | I'm happy with my ch                                  |                                |                               |   |
| ,                                                     | opportunities.                                        | -                              | <b>42</b> 30 <b>12 14</b> 3 % | 6 |
| I feel like grading practices in this school are fair |                                                       |                                |                               |   |
| ,                                                     | r reer like grading practices in this school are rail |                                | 59 30 5 <b>2</b> 3 %          | 6 |
|                                                       | The children at this so                               | chool respect the school staff |                               |   |
| ,                                                     | THE CHIMICH AT THIS S                                 | shoot respect the school stair | 67 29 3 <b>1</b> 1 %          | 6 |
|                                                       | School ID - 610104                                    | Network - Network 1            |                               |   |