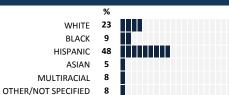

# **OMBUDSMAN - NORTHWEST HS**

# MY VOICE, MY SCHOOL Parent/Guardian Survey 2017 Report

### **HOW TO READ THIS REPORT**



#### **MEASURE SCORES**

### • Scores are calculated by aggregating the response items in that measure, giving more weight to those reponse items that are harder to agree with.

· Because schools are compared to other schools in the district, performance may be labeled "weak" despite having a majority of positive responses to individual items.



0-19 VERY WEAK

### **RESPONSE RATE**

#### My School's Response Rate 43%

- Results not reported for schools with a response rate less than 30%.
- · Response rate estimated by dividing the school's April 2016 enrollment by total number of children parents report having at the school.

# **SURVEYED PARENT RACE**



## SCHOOL RECOMMENDATION

How likely are parents to recommend this school, on a scale of 1 to 10?

My School's Average Score

8.1

## **SCHOOL SAFETY**

How much do you agree with the following statements about your child's school?



### SCHOOL COMMUNITY

| My School's Score | 57 | NEUTRAL |
|-------------------|----|---------|
|-------------------|----|---------|

How much do you agree with the following statements about your child's school?



# **QUALITY OF FACILITIES**

| NEUTRAL |
|---------|
|         |

How would you rate the quality of the following facilities at your school?



# PARENT-TEACHER PARTNERSHIP

| My School's Score | 8 STRONG |
|-------------------|----------|
|-------------------|----------|

| How much do you agree with the following statements   | about     | you