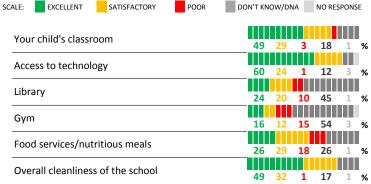

# **QUALITY OF FACILITIES**

| NEUTRAL |
|---------|
|         |

How would you rate the quality of the following facilities at your school?