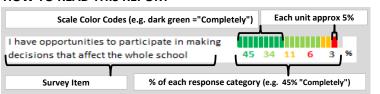

# **OMBUDSMAN - NORTHWEST HS**

# MY VOICE, MY SCHOOL Parent/Guardian Survey 2017 Report

### **HOW TO READ THIS REPORT**



#### **MEASURE SCORES**

### • Scores are calculated by aggregating the response items in that measure, giving more weight to those reponse items that are harder to agree with.

· Because schools are compared to other schools in the district, performance may be labeled "weak" despite having a majority of positive responses to individual items.



0-19 VERY WEAK

### **RESPONSE RATE**

#### My School's Response Rate 43%

- Results not reported for schools with a response rate less than 30%.
- · Response rate estimated by dividing the school's April 2016 enrollment by total number of children parents report having at the school.

# **SURVEYED PARENT RACE**



## SCHOOL RECOMMENDATION

How likely are parents to recommend this school, on a scale of 1 to 10?

My School's Average Score

8.1

#