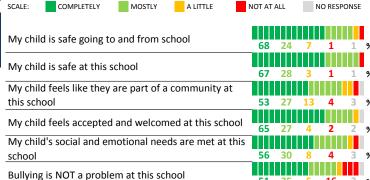

## **SCHOOL SAFETY**

How much do you agree with the following statements about your child's school?