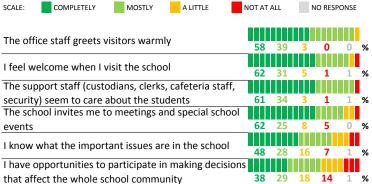

### SCHOOL COMMUNITY

| My School's Score | 57 | NEUTRAL |
|-------------------|----|---------|
|-------------------|----|---------|

How much do you agree with the following statements about your child's school?