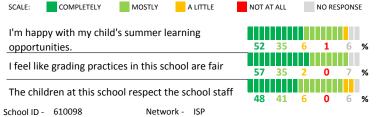

ES**

SCALE:

| My School's Score | 60 | STRONG |
|-------------------|----|--------|
|-------------------|----|--------|

How would you rate the quality of the following facilities at your school? POOR

SATISFACTORY



# PARENT-TEACHER PARTNERSHIP

| My School's Score | 69 | STRONG |
|-------------------|----|--------|
|-------------------|----|--------|

How much do you agree with the following statements about your child's

| teacher | ?          | -      | _        | •          |             |
|---------|------------|--------|----------|------------|-------------|
| SCALE:  | COMPLETELY | MOSTLY | A LITTLE | NOT AT ALL | NO RESPONSE |
|         |            |        |          |            |             |



# **ADDITIONAL ITEMS**

How much do you agree with the following statements?