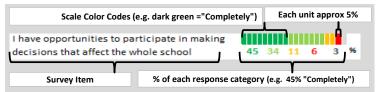

#### **HOW TO READ THIS REPORT**



#### **MEASURE SCORES**

- Scores are calculated by aggregating the response items in that measure, giving more weight to those reponse items that are harder to agree with.
- Because schools are compared to other schools in the district, performance may be labeled "weak" despite having a majority of positive responses to individual items.

# SCORE SCALE 80-100 VERY STRONG STRONG NEUTRAL WEAK 0-19 VERY WEAK

## **RESPONSE RATE**

### 58% My School's Response Rate

- Results not reported for schools with a response rate less than 30%.
- Response rate estimated by dividing the school's April 2016 enrollment by total number of children parents report having at the school.

# **SURVEYED PARENT RACE**



# SCHOOL RECOMMENDATION

How likely are parents to recommend this school, on a scale of 1