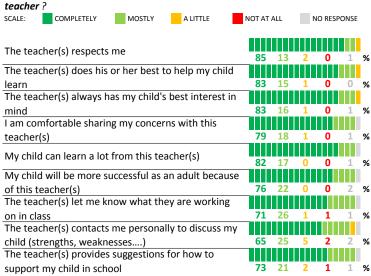

# PARENT-TEACHER PARTNERSHIP

| My School's Score | 69 | STRONG |
|-------------------|----|--------|
|-------------------|----|--------|

How much do you agree with the following statements about your child's

| teacher | ?          | -      | _        | •          |             |
|---------|------------|--------|----------|------------|-------------|
| SCALE:  | COMPLETELY | MOSTLY | A LITTLE | NOT AT ALL | NO RESPONSE |
|         |            |        |          |            |             |