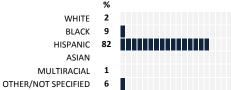

#### **HOW TO READ THIS REPORT**



#### **MEASURE SCORES**

- Scores are calculated by aggregating the response items in that measure, giving more weight to those reponse items that are harder to agree with.
- Because schools are compared to other schools in the district, performance may be labeled "weak" despite having a majority of positive responses to individual items.

# SCORE SCALE 80-100 VERY STRONG STRONG NEUTRAL WEAK 0-19 VERY WEAK

## **RESPONSE RATE**

### 58% My School's Response Rate

- Results not reported for schools with a response rate less than 30%.
- Response rate estimated by dividing the school's April 2016 enrollment by total number of children parents report having at the school.

# **SURVEYED PARENT RACE**



# SCHOOL RECOMMENDATION

How likely are parents to recommend this school, on a scale of 1 to 10?

My School's Average Score

8.9

# **SCHOOL SAFETY**

How much do you agree with the following statements about your child's school?



## SCHOOL COMMUNITY

| My School's Score | 54 | NEUTRAL |
|-------------------|----|---------|
|-------------------|----|---------|

How much do you agree with the following statements about your child's school?



# **QUALITY OF FACILITIES**

SCALE:

| My School's Score | 60 | STRONG |
|-------------------|----|--------|
|-------------------|----|--------|

How would you rate the quality of the following facilities at your school? POOR

SATISFACTORY



# PARENT-TEACHER PARTNERSHIP

| My School's Score | 69 | STRONG |
|-------------------|----|--------|
|----