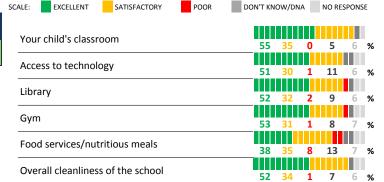

# **QUALITY OF FACILITIES**

SCALE:

| My School's Score | 60 | STRONG |
|-------------------|----|--------|
|-------------------|----|--------|

How would you rate the quality of the following facilities at your school? POOR

SATISFACTORY