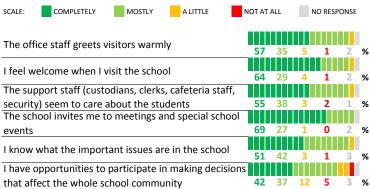

## SCHOOL COMMUNITY

| My School's Score | 54 | NEUTRAL |
|-------------------|----|---------|
|-------------------|----|---------|

How much do you agree with the following statements about your child's school?