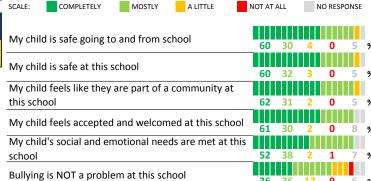

# **SCHOOL SAFETY**

How much do you agree with the following statements about your child's school?