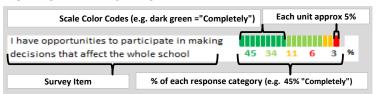

### METCALFE

# MY VOICE, MY SCHOOL Parent/Guardian Survey 2017 Report

#### **HOW TO READ THIS REPORT**



#### **MEASURE SCORES**

#### Scores are calculated by aggregating the response items in that measure, giving more weight to those reponse items that are harder to agree with.

 Because schools are compared to other schools in the district, performance may be labeled "weak" despite having a majority of positive responses to individual items.

# SCORE SCALE 80-100 VERY STRONG 60-79 STRONG 40-59 NEUTRAL 20-39 WEAK

0-19 VERY WEAK

#### **RESPONSE RATE**

| My School's Response Rate | 59% |
|---------------------------|-----|
|                           |     |

- Results not reported for schools with a response rate less than 30%.
- Response rate estimated by dividing the school's April 2016 enrollment by total number of children parents report having at the school.

# **SURVEYED PARENT RA