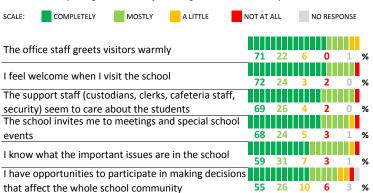

ools are compared to other schools in the district, performance may be labeled "weak" despite having a majority of positive responses to individual items.

# SCORE SCALE 80-100 VERY STRONG 60-79 STRONG 40-59 NEUTRAL 20-39 WEAK

0-19 VERY WEAK

#### **RESPONSE RATE**

| My School's Response Rate | 59% |
|---------------------------|-----|
|                           |     |

- Results not reported for schools with a response rate less than 30%.
- Response rate estimated by dividing the school's April 2016 enrollment by total number of children parents report having at the school.

# **SURVEYED PARENT RACE**



# SCHOOL RECOMMENDATION

How likely are parents to recommend this school, on a scale of 1 to 10?

My School's Average Score

7.6

#### **SCHOOL SAFETY**





#### SCHOOL COMMUNITY





# **QUALITY OF FACILITIES**

SCALE: EXCELLENT

| My School's Score | 67 | STRONG |
|-------------------|----|--------|
|-------------------|----|--------|

How would you rate the quality of the following facilities at your school?

SATISFACTORY

| Your child's classroom             | 56 21 <b>2</b> 18 4 % |
|------------------------------------|-----------------------|
| Access to technology               | 55 22 3 15 5 %        |
| Library                            | 55 22 3 15 5 %        |
| Libi ai y                          | 49 24 5 19 4 %        |
| Gym                                | 52 25 <b>2</b> 16 5 % |
| Food services/nutritious meals     | 47 30 6 13 5 %        |
| Overall cleanliness of the school  |                       |
| Overall cicarillicss of the school | <b>59 22