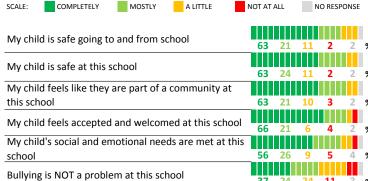

o agree with.

 Because schools are compared to other schools in the district, performance may be labeled "weak" despite having a majority of positive responses to individual items.

# SCORE SCALE 80-100 VERY STRONG 60-79 STRONG 40-59 NEUTRAL 20-39 WEAK

0-19 VERY WEAK

#### **RESPONSE RATE**

| My School's Response Rate | 59% |
|---------------------------|-----|
|                           |     |

- Results not reported for schools with a response rate less than 30%.
- Response rate estimated by dividing the school's April 2016 enrollment by total number of children parents report having at the school.

# **SURVEYED PARENT RACE**



# SCHOOL RECOMMENDATION

How likely are parents to recommend this school, on a scale of 1 to 10?

My School's Average Score

7.6

#### **SCHOOL SAFETY**





#### SCHOOL COMMUNITY





# **QUALITY OF FACILITIES**

SCALE: EXCELLENT

| My School's Score | 67 | STRONG |
|-------------------|----|--------|
|-------------------|----|--------|

How would you rate the quality of the following facilities at your school?

SATISFACTORY

| Your child's classroom             | 56 21 <b>2</b> 18 4 % |
|------------------------------------|-----------------------|
| Access to technology               | 55 22 3 15 5 %        |
| Library                            | 55 22 3 15 5 %        |
| Libi ai y                          | 49 24 5 19 4 %        |
| Gym                                | 52 25 <b>2</b> 16 5 % |
| Food services/nutritious meals     | 47 30 6 13 5 %        |
| Overall cleanliness of the school  |                       |
| Overall cicarillics