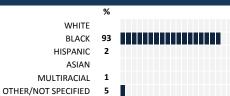

**MEASURE SCORES**

#### Scores are calculated by aggregating the response items in that measure, giving more weight to those reponse items that are harder to agree with.

 Because schools are compared to other schools in the district, performance may be labeled "weak" despite having a majority of positive responses to individual items.

# SCORE SCALE 80-100 VERY STRONG 60-79 STRONG 40-59 NEUTRAL 20-39 WEAK

0-19 VERY WEAK

#### **RESPONSE RATE**

| My School's Response Rate | 59% |
|---------------------------|-----|
|                           |     |

- Results not reported for schools with a response rate less than 30%.
- Response rate estimated by dividing the school's April 2016 enrollment by total number of children parents report having at the school.

# **SURVEYED PARENT RACE**



# SCHOOL RECOMMENDATION

How likely are parents to recommend this school, on a scale of 1 to 10?

My School's Average Score

7.6

#### **SCHOOL SAFETY**





#### SCHOOL COMMUNITY





# **QUALITY OF FACILITIES**

SCALE: EXCELLENT

| My School's Score | 67 | STRONG |
|-------------------|----|--------|
|-------------------|----|--------|

How would you rate the quality of the following facilities at your school?

SATISFACTORY

| Your child's classroom             | 56 21 <b>2</b> 18 4 % |
|------------------------------------|-----------------------|
| Access to technology               | 55 22 3 15 5 %        |
| Library                            | 55 22 3 15 5 %        |
| Libi ai y                          | 49 24 5 19 4 %        |
| Gym                                | 52 25 <b>2</b