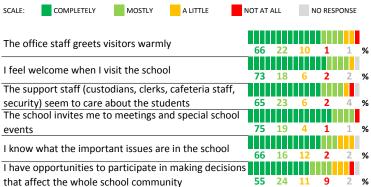

#### **QUALITY OF FACILITIES**

| My School's Score | 80 | VERY STRONG |
|-------------------|----|-------------|
|                   |    |             |

How would you rate the quality of the following facilities at your school?