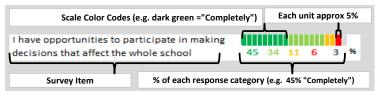

#### **HOW TO READ THIS REPORT**

#### **MEASURE SCORES**

- Scores are calculated by aggregating the response items in that measure, giving more weight to those reponse items that are harder to agree with.
- Because schools are compared to other schools in the district, performance may be labeled "weak" despite having a majority of positive responses to individual items.

# SCORE SCALE 80-100 VERY STRONG 60-79 STRONG 40-59 NEUTRAL 20-39 WEAK

0-19 VERY WEAK