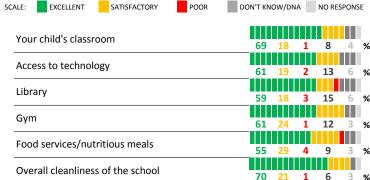

#### **ADDITIONAL ITEMS**

| How much do you agree w | with the following statements? |
|-------------------------|--------------------------------|
|-------------------------|--------------------------------|

support my child in school