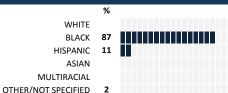

#### **HOW TO READ THIS REPORT**



#### **MEASURE SCORES**

- Scores are calculated by aggregating the response items in that measure, giving more weight to those reponse items that are harder to agree with.
- Because schools are compared to other schools in the district, performance may be labeled "weak" despite having a majority of positive responses to individual items.

# SCORE SCALE 80-100 VERY STRONG 60-79 STRONG 40-59 NEUTRAL 20-39 WEAK

0-19 VERY WEAK

#### **RESPONSE RATE**

## My School's Response Rate 46%

- Results not reported for schools with a response rate less than 30%.
- Response rate estimated by dividing the school's April 2016 enrollment by total number of children parents report having at the school.

### SURVEYED PARENT RACE



#### SCHOOL RECOMMENDATION

How likely are parents to recommend this school, on a scale of 1 to 10?

My School's Average Score

8.3

#### **SCHOOL SAFETY**





#### SCHOOL COMMUNITY

| My School's Score | 59 | NEUTRAL |
|-------------------|----|---------|
|-------------------|----|---------|





#### **QUALITY OF FACILITIES**

| My School's Score | 80 | VERY STRONG |
|-------------------|----|-------------|
|                   |    |             |

How would you rate the quality of the following facilities at your school?



#### PARENT-TEACHER PARTNERSHIP

| My School's Score | 66 | STRONG |
|-------------------|----|--------|
|-------------------|----|--------|

| How much do you agree with the following statement.   | s abou | ıt you | ır chi | ld's    | -    |   |
|---------------