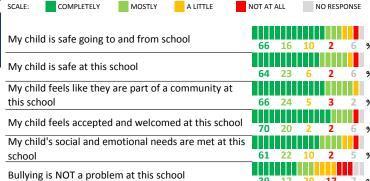

that measure, giving more weight to those reponse items that are harder to agree with.
- Because schools are compared to other schools in the district, performance may be labeled "weak" despite having a majority of positive responses to individual items.

# SCORE SCALE 80-100 VERY STRONG 60-79 STRONG 40-59 NEUTRAL 20-39 WEAK

0-19 VERY WEAK

#### **RESPONSE RATE**

## My School's Response Rate 46%

- Results not reported for schools with a response rate less than 30%.
- Response rate estimated by dividing the school's April 2016 enrollment by total number of children parents report having at the school.

### SURVEYED PARENT RACE



#### SCHOOL RECOMMENDATION

How likely are parents to recommend this school, on a scale of 1 to 10?

My School's Average Score

8.3

#### **SCHOOL SAFETY**





#### SCHOOL COMMUNITY

| My School's Score | 59 | NEUTRAL |
|-------------------|----|---------|
|-------------------|----|---------|





#### **QUALITY OF FACILITIES**

| My School's Score | 80 | VERY STRONG |
|-------------------|----|-------------|
|                   |    |             |

How would you rate the quality of the following facilities at your school?



#### PARENT-TEACHER PARTNERSHIP

| My School's Score | 66 | STRONG |
|-------------------|----|--------|
|-------------------|----|--------|

| How much do you agree with the following statement.   | s abou | ıt you | ır chi | ld's    | -    |   |
|-------------------------------------------------------|--------|--------|--------|---------|------|---|
| teacher?                                              |        |