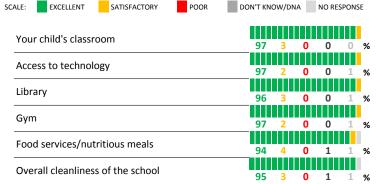

## **QUALITY OF FACILITIES**

| My School's Score | 99 | VERY STRONG |
|-------------------|----|-------------|
|-------------------|----|-------------|

How would you rate the quality of the following facilities at your school?