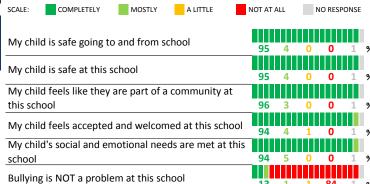

hat measure, giving more weight to those reponse items that are harder to agree with.
- Because schools are compared to other schools in the district, performance may be labeled "weak" despite having a majority of positive responses to individual items.

## 80-100 VERY STRONG 60-79 STRONG 40-59 NEUTRAL 20-39 WEAK 0-19 VERY WEAK

SCORE SCALE

#### **RESPONSE RATE**

# My School's Response Rate 59%

- Results not reported for schools with a response rate less than 30%.
- Response rate estimated by dividing the school's April 2016 enrollment by total number of children parents report having at the school.

# **SURVEYED PARENT RACE**



#### SCHOOL RECOMMENDATION

How likely are parents to recommend this school, on a scale of 1 to 10?

My School's Average Score

9.8

#### **SCHOOL SAFETY**





#### SCHOOL COMMUNITY

| My School's Score | 99 | VERY STRONG |
|-------------------|----|-------------|
|                   |    |             |





## **QUALITY OF FACILITIES**

| My School's Score | 99 | VERY STRONG |
|-------------------|----|-------------|
|-------------------|----|-------------|

How would you rate the quality of the following facilities at your school?



## PARENT-TEACHER PARTNERSHIP

| My School's Score | 99 | VERY STRONG |
|-------------------|----|-------------|
|                   |    |             |

| How much do you agree with the following statements about your child's |                                                    |                                |                                                    |