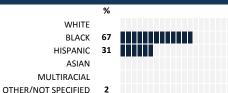

## **HOW TO READ THIS REPORT**



#### **MEASURE SCORES**

- Scores are calculated by aggregating the response items in that measure, giving more weight to those reponse items that are harder to agree with.
- Because schools are compared to other schools in the district, performance may be labeled "weak" despite having a majority of positive responses to individual items.

## 80-100 VERY STRONG 60-79 STRONG 40-59 NEUTRAL 20-39 WEAK 0-19 VERY WEAK

SCORE SCALE

#### **RESPONSE RATE**

# My School's Response Rate 59%

- Results not reported for schools with a response rate less than 30%.
- Response rate estimated by dividing the school's April 2016 enrollment by total number of children parents report having at the school.

# **SURVEYED PARENT RACE**



#### SCHOOL RECOMMENDATION

How likely are parents to recommend this school, on a scale of 1 to 10?

My School's Average Score

9.8

#### **SCHOOL SAFETY**





#### SCHOOL COMMUNITY

| My School's Score | 99 | VERY STRONG |
|-------------------|----|-------------|
|                   |    |             |





## **QUALITY OF FACILITIES**

| My School's Score | 99 | VERY STRONG |
|-------------------|----|-------------|
|-------------------|----|-------------|

How would you rate the quality of the following facilities at your school?



## PARENT-TEACHER PARTNERSHIP

| My School's Score | 99 | VERY STRONG |
|-------------------|----|-------------|
|                   |    |             |

| How much do you agree with the following statements about your child's |