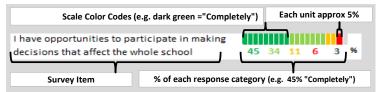

## PARENT-TEACHER PARTNERSHIP

| My School's Score | 99 | VERY STRONG |
|-------------------|----|-------------|
|                   |    |             |

| How much do you agree with the following statements about your child's |                                                    |                                |                                                    |                                               |                                                                               |
|------------------------------------------------------------------------|----------------------------------------------------|--------------------------------|----------------------------------------------------|-----------------------------------------------|-------------------------------------------------------------------------------|
| teacher?                                                               |                                                    |                                |                                                    |                                               |                                                                               |
| NOT AT A                                                               | ALL                                                | N                              | IO RESP                                            | ONSE                                          |                                                                               |
|                                                                        |                                                    |                                |                                                    |                                               |                                                                               |
|                                                                        |                                                    |                                |                                                    |                                               |                                                                               |
| 95                                                                     | 4                                                  | 1                              | 0                                                  | 0                                             | %                                                                             |
|                                                                        |                                                    |                                |                                                    |                                               |                                                                               |
| 94                                                                     | 4                                                  | 1                              | 0                                                  | 1                                             | %                                                                             |
|                                                                        |                                                    |                                |                                                    |                                               |                                                                               |
| 91                                                                     | 8                                                  | 0                              | 0                                                  | 1                                             | %                                                                             |
|                                                                        |                                                    |                                |                                                    |                                               |                                                                               |
| 89                                                                     | 9                                                  | 0                              | 0                                                  | 2                                             | %                                                                             |
|                                                                        |                                                    |                                |                                                    |                                               |                                                                               |
| 95                                                                     | 4                                                  | 0                              | 0                                                  | 1                                             | %                                                                             |
|                                                                        |                                                    |                                |                                                    |                                               |                                                                               |
| 89                                                                     | 10                                                 | 0                              | 0                                                  | 1                                             | %                                                                             |
|                                                                        |                                                    |                                |                                                    |                                               |                                                                               |
| 93                                                                     | 6                                                  | 0                              | 0                                                  | 1                                             | %                                                                             |
|                                                                        |                                                    | Ш                              |                                                    |                                               |                                                                               |
| 93                                                                     | 5                                                  | 1                              | 0                                                  | 1                                             | %                                                                             |
|                                                                        |                                                    |                                |                                                    |                                               |                                                                               |
| 94                                                                     | 3                                                  | 0                              | 0                                                  | 3                                             | %                                                                             |
|                                                                        | 95<br>94<br>94<br>91<br>89<br>95<br>89<br>95<br>89 | 95 4 94 4 91 8 89 9 95 4 89 10 | 95 4 1 94 4 1 91 8 0 89 9 0 89 9 0 89 10 0 89 10 0 | 95 4 1 0 91 8 0 0 89 9 0 0 89 10 0 0 93 6 0 0 | 95 4 1 0 0 94 4 1 0 1 91 8 0 0 1 89 9 0 0 2 95 4 0 0 1 89 10 0 0 1 93 6 0 0 1 |