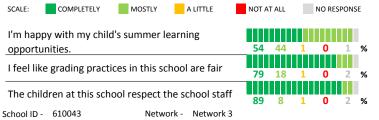

# **ADDITIONAL ITEMS**

| How much do you agree with t | the following statements? |
|------------------------------|---------------------------|
|------------------------------|---------------------------|