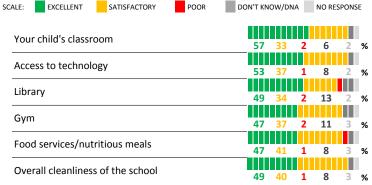

# **QUALITY OF FACILITIES**

| My School's Score | 58 | NEUTRAL |
|-------------------|----|---------|
|-------------------|----|---------|

How would you rate the quality of the following facilities at your school?