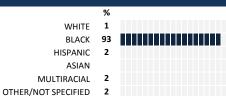

#### **HOW TO READ THIS REPORT**



#### **MEASURE SCORES**

#### Scores are calculated by aggregating the response items in that measure, giving more weight to those reponse items that are harder to agree with.

 Because schools are compared to other schools in the district, performance may be labeled "weak" despite having a majority of positive responses to individual items.

# SCORE SCALE 80-100 VERY STRONG 60-79 STRONG 40-59 NEUTRAL 20-39 WEAK

0-19 VERY WEAK

#### **RESPONSE RATE**

# My School's Response Rate 65%

- Results not reported for schools with a response rate less than 30%.
- Response rate estimated by dividing the school's April 2016 enrollment by total number of children parents report having at the school.

### **SURVEYED PARENT RACE**



#### SCHOOL RECOMMENDATION

How likely are parents to recommend this school, on a scale of 1 to 10?

My School's Average Score

7.7

#### **SCHOOL SAFETY**

How much do you agree with the following statements about your child's school?



#### SCHOOL COMMUNITY

| My School's Score | 50 | NEUTRAL |
|-------------------|----|---------|
|-------------------|----|---------|

How much do you agree with the following statements about your child's  $\$ school?



# **QUALITY OF FACILITIES**

| My School's Score | 58 | NEUTRAL |
|-------------------|----|---------|
|-------------------|----|---------|

How would you rate the quality of the following facilities at your school?



## PARENT-TEACHER PARTNERSHIP

| My School's Score | 52 | NEUTRAL |
|-------------------|----|---------|
|------------