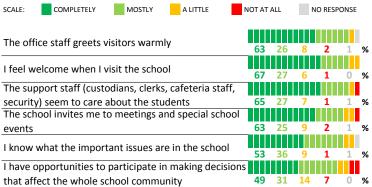

#### SCHOOL COMMUNITY

| My School's Score | 50 | NEUTRAL |
|-------------------|----|---------|
|-------------------|----|---------|

How much do you agree with the following statements about your child's  $\$ school?