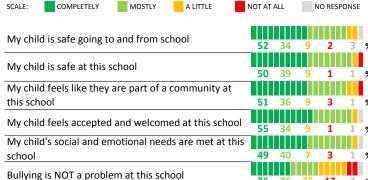

#### **SCHOOL SAFETY**

How much do you agree with the following statements about your child's school?