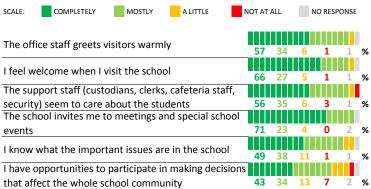

# **QUALITY OF FACILITIES**

| My School's Score | 35 | WEAK |
|-------------------|----|------|
|-------------------|----|------|

How would you rate the quality of the following facilities at your school?