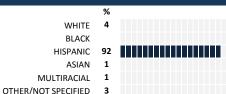

## LEE

## **HOW TO READ THIS REPORT**



#### MEASURE SCORES

- Scores are calculated by aggregating the response items in that measure, giving more weight to those reponse items that are harder to agree with.
- Because schools are compared to other schools in the district, performance may be labeled "weak" despite having a majority of positive responses to individual items.



## **RESPONSE RATE**

# My School's Response Rate 38%

- Results not reported for schools with a response rate less than 30%.
- Response rate estimated by dividing the school's April 2016 enrollment by total number of children parents report having at the school.

## **SURVEYED PARENT RACE**



## SCHOOL RECOMMENDATION

How likely are parents to recommend this school, on a scale of 1 to 10?

My School's Average Score

8.3

## **SCHOOL SAFETY**

How much do you agree with the following statements about your child's school?



## SCHOOL COMMUNITY

| My School's Score | 48 | NEUTRAL |
|-------------------|----|---------|
|-------------------|----|---------|





# **QUALITY OF FACILITIES**

| My School's Score | 35 | WEAK |
|-------------------|----|------|
|-------------------|----|------|

How would you rate the quality of the following facilities at your school?



# PARENT-TEACHER PARTNERSHIP

| My School's Score | 39 | WEAK |
|-------------------|----|------|
|                   |    |      |

| How much do you agree with the following statements about your child's |    |