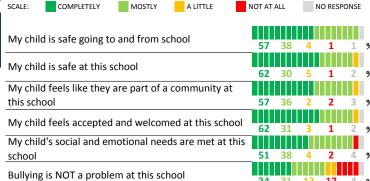

## **SCHOOL SAFETY**

How much do you agree with the following statements about your child's school?