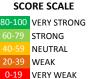

#### Scores are calculated by aggregating the response items in that measure, giving more weight to those reponse items that are harder to agree with.

 Because schools are compared to other schools in the district, performance may be labeled "weak" despite having a majority of positive responses to individual items.