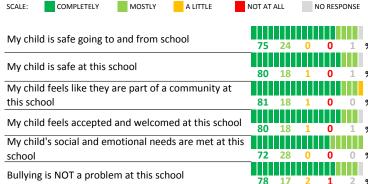

### **MEASURE SCORES**

#### Scores are calculated by aggregating the response items in that measure, giving more weight to those reponse items that are harder to agree with.

 Because schools are compared to other schools in the district, performance may be labeled "weak" despite having a majority of positive responses to individual items.



#### **RESPONSE RATE**

# My School's Response Rate 46%

- Results not reported for schools with a response rate less than 30%.
- Response rate estimated by dividing the school's April 2016 enrollment by total number of children parents report having at the school.

# **SURVEYED PARENT RACE**



## SCHOOL RECOMMENDATION

How likely are parents to recommend this school, on a scale of 1 to 10?

My School's Average Score

9.4

#### **SCHOOL SAFETY**





### SCHOOL COMMUNITY

| My School's Score | 99 | VERY STRONG |
|-------------------|----|-------------|
|                   |    |             |





# **QUALITY OF FACILITIES**

| My School's Score | 99 | VERY STRONG |
|-------------------|----|-------------|
|-------------------|----|-------------|

How would you rate the quality of the following facilities at your school?



# PARENT-TEACHER PARTNERSHIP

| My School's Score | 99 | VERY STRONG |
|-------------------|----|-------------|
|-------------------|----|-------------|

| How much do you agree with the following statements about your child's |          |    |    |        |      |   |
|------------------------------------------------------------------------|----------|----|----|--------|------|---|
| teacher?