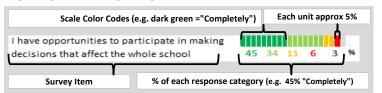

# **HOW TO READ THIS REPORT**

#### Scores are calculated by aggregating the response items in that measure, giving more weight to those reponse items that are harder to agree with.

 Because schools are compared to other schools in the district, performance may be labeled "weak" despite having a majority of positive responses to individual items.