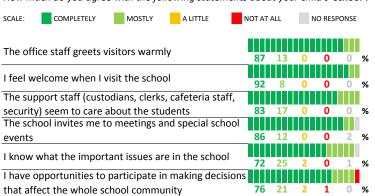

# **QUALITY OF FACILITIES**

| My School's Score | 99 | VERY STRONG |
|-------------------|----|-------------|
|-------------------|----|-------------|

How would you rate the quality of the following facilities at your school?