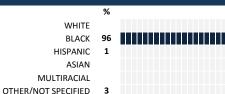

### **KELLMAN**

# MY VOICE, MY SCHOOL Parent/Guardian Survey 2017 Report

# **HOW TO READ THIS REPORT**



#### **MEASURE SCORES**

#### Scores are calculated by aggregating the response items in that measure, giving more weight to those reponse items that are harder to agree with.

 Because schools are compared to other schools in the district, performance may be labeled "weak" despite having a majority of positive responses to individual items.



#### **RESPONSE RATE**

# My School's Response Rate 46%

- Results not reported for schools with a response rate less than 30%.
- Response rate estimated by dividing the school's April 2016 enrollment by total number of children parents report having at the school.

# **SURVEYED PARENT RACE**



## SCHOOL RECOMMENDATION

How likely are parents to recommend this school, on a scale of 1 to 10?

My School's Average Score

9.4

#### **SCHOOL SAFETY**





### SCHOOL COMMUNITY

| My School's Score | 99 | VERY STRONG |
|-------------------|----|-------------|
|                   |    |             |





# **QUALITY OF FACILITIES**

| My School's Score | 99 | VERY STRONG |
|-------------------|----|-------------|
|-------------------|----|-------------|

How would you rate the quality of the following facilities at your school?



# PARENT-TEACHER PARTNERSHIP

| My School's Score | 99 | VERY STRONG |
|-------------------|----|-------------|
|-------------------|----|-------------|

| How much do you agree with the following statements about your child's |          |    |    |        |