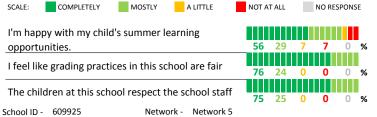

# **ADDITIONAL ITEMS**

| How much do you agree w | vith the following statements? |
|-------------------------|--------------------------------|
|-------------------------|--------------------------------|

support my child in school