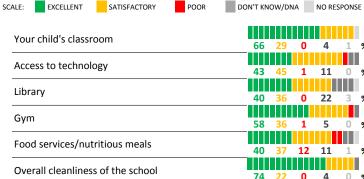

- Results not reported for schools with a response rate less than 30%.
- · Response rate estimated by dividing the school's April 2016 enrollment by total number of children parents report having at the school.

# **SURVEYED PARENT RACE**



## SCHOOL RECOMMENDATION

How likely are parents to recommend this school, on a scale of 1 to 10?

My School's Average Score

9.0

## **SCHOOL SAFETY**

How much do you agree with the following statements about your child's school?



### SCHOOL COMMUNITY

| My School's Score 83 VERY STRON |
|---------------------------------|
|---------------------------------|







| My School's Score | 64 | STRONG |
|-------------------|----|--------|
|-------------------|----|--------|

How would you rate the quality of the following facilities at your school?



# PARENT-TEACHER PARTNERSHIP

| My School's Score | 57 | NEUTRAL |
|-------------------|----|---------|
|-------------------|----|---------|

| How much do you agree with the following statements about your child's |                       |    |    |   |   |   |    |  |
|------------------------------------------------------------------------|-----------------------|----|----|---|---|---|----|--|
| teacher?                                                               |                       |    |    |   |   |   |    |  |
| SCALE: COMPLETELY MOSTLY A LITTLE N                                    | OT AT ALL NO RESPONSE |    |    |   |   |   |    |  |
|                                                                        |                       |    |    |   |   |   |    |  |
| The teach