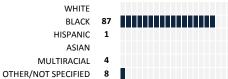

#### **HOW TO READ THIS REPORT**



#### **MEASURE SCORES**

- Scores are calculated by aggregating the response items in that measure, giving more weight to those reponse items that are harder to agree with.
- Because schools are compared to other schools in the district, performance may be labeled "weak" despite having a majority of positive responses to individual items.

## SCORE SCALE 80-100 VERY STRONG STRONG NEUTRAL WFAK

0-19 VERY WEAK

#### **RESPONSE RATE**

#### 40% My School's Response Rate

- Results not reported for schools with a response rate less than 30%.
- · Response rate estimated by dividing the school's April 2016 enrollment by total number of children parents report having at the school.

# **SURVEYED PARENT RACE**



## SCHOOL RECOMMENDATION

How likely are parents to recommend this school, on a scale of 1 to 10?

My School's Average Score

9.0

## **SCHOOL SAFETY**

How much do you agree with the following statements about your child's school?



### SCHOOL COMMUNITY

| My School's Score 83 VERY STRON |
|---------------------------------|
|---------------------------------|







| My School's Score | 64 | STRONG |
|-------------------|----|--------|
|-------------------|----|--------|

How would you rate the quality of the following facilities at your school?



# PARENT-TEACHER PARTNERSHIP

| My School's Score | 57 | NEUTRAL |
|-------------------|----|---------|
|-------------------|----|---------|

| How much do you agree with the following statements about your child's |