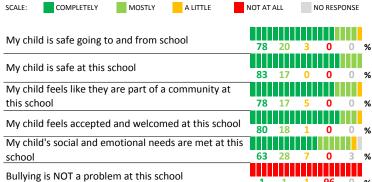

## **SCHOOL SAFETY**

How much do you agree with the following statements about your child's school?