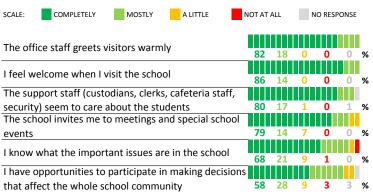

### SCHOOL COMMUNITY

| My School's Score 83 VERY STRON |
|---------------------------------|
|---------------------------------|

| My School's Score | 64 | STRONG |
|-------------------|----|--------|
|-------------------|----|--------|