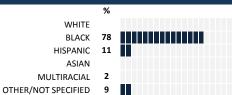

I have opportunities to participate in making decisions that affect the whole school Survey Item % of each response category (e.g. 45% "Completely")

### **MEASURE SCORES**

## Scores are calculated by aggregating the response items in that measure, giving more weight to those reponse items that are harder to agree with.

 Because schools are compared to other schools in the district, performance may be labeled "weak" despite having a majority of positive responses to individual items.



0-19 VERY WEAK

### **RESPONSE RATE**

# My School's Response Rate 43%

- Results not reported for schools with a response rate less than 30%.
- Response rate estimated by dividing the school's April 2016 enrollment by total number of children parents report having at the school.

# SURVEYED PARENT RACE



# SCHOOL RECOMMENDATION

How likely are parents to recommend this school, on a scale of 1 to 10?

My School's Average Score

8.5

# **SCHOOL SAFETY**

How much do you agree with the following statements about your child's school?



# SCHOOL COMMUNITY

| My School's Score | 94 | VERY STRONG |
|-------------------|----|-------------|
|                   |    |             |

How much do you agree with the following statements about your child's school?



# **QUALITY OF FACILITIES**

| My School's Score | 80 | VERY STRONG |
|-------------------|----|-------------|
|                   |    |             |

How would you rate the quality of the following facilities at your school?



# **PARENT-TEACHER PARTNERSHIP**

| My School's Score |               |  | 86 | VERY STRONG |  |  |
|-------