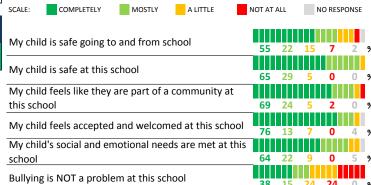

# **SCHOOL SAFETY**

How much do you agree with the following statements about your child's school?