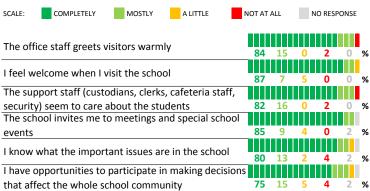

# **PARENT-TEACHER PARTNERSHIP**

| My School's Score |               |  | 86 | VERY STRONG |  |  |
|-------------------|---------------|--|----|-------------|--|--|
|                   | 1.1 .1 6 11 1 |  |    |             |  |  |