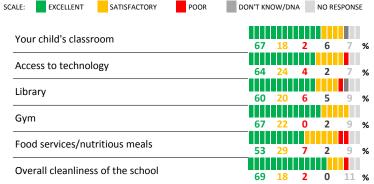

# **QUALITY OF FACILITIES**

| My School's Score | 80 | VERY STRONG |
|-------------------|----|-------------|
|                   |    |             |

How would you rate the quality of the following facilities at your school?