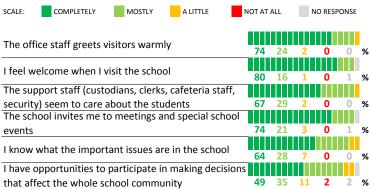

### SCHOOL COMMUNITY

How much do you agree with the following statements about your child's school?