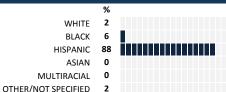

### **HAMMOND**

# MY VOICE, MY SCHOOL Parent/Guardian Survey 2017 Report

### **HOW TO READ THIS REPORT**



#### **MEASURE SCORES**

 Scores are calculated by aggregating the response items in that measure, giving more weight to those reponse items that are harder to agree with.

• Because schools are compared to other schools in the district, performance may be labeled "weak" despite having a majority of positive responses to individual items.



### **RESPONSE RATE**

#### > 75% My School's Response Rate

- Results not reported for schools with a response rate less than 30%.
- · Response rate estimated by dividing the school's April 2016 enrollment by total number of children parents report having at the school.

## **SURVEYED PARENT RACE**



# SCHOOL RECOMMENDATION

How likely are parents to recommend this school, on a scale of 1 to 10?

My School's Average Score

9.0

### **SCHOOL SAFETY**

How much do you agree with the following statements about your child's school?



### SCHOOL COMMUNITY

How much do you agree with the following statements about your child's school?



## **QUALITY OF FACILITIES**

SCALE: EXCELLENT

| My School's Score | 61 | STRONG |
|-------------------|----|--------|
|-------------------|----|--------|

How would you rate the quality of the following facilities at your school?

SATISFACTORY

| Your child's classroom            |    |    |    |   |   |    |
|-----------------------------------|----|----|----|---|---|----|
|                                   | 62 | 30 | 0  | 7 | 0 | _% |
| Access to te