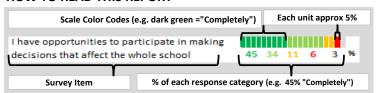

### **HAMMOND**

# MY VOICE, MY SCHOOL Parent/Guardian Survey 2017 Report

### **HOW TO READ THIS REPORT**



#### **MEASURE SCORES**

 Scores are calculated by aggregating the response items in that measure, giving more weight to those reponse items that are harder to agree with.

• Because schools are compared to other schools in the district, performance may be labeled "weak" despite having a majority of positive responses to individual items.



### **RESPONSE RATE**

#### > 75% My School's Response Rate

- Results not reported for schools with a response rate less than 30%.
- · Response rate estimated by dividing the school's April 2016 enrollment by total number of children parents report having at the school.

## **SURVEYED PARENT RACE**



# SCHOOL RECOMMENDATION

How likely are parents to recommend this school, on a scale of 1 to 10?

My School's Average Score

9.0

### **SCHOOL SAFETY*