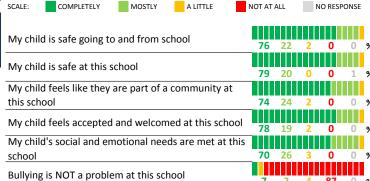

### **SCHOOL SAFETY**

How much do you agree with the following statements about your child's school?

### SCHOOL COMMUNITY

How much do you agree with the following statements about your child's school?