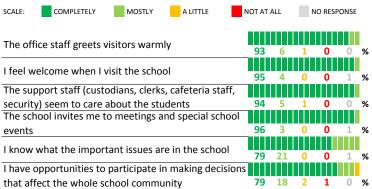

### SCHOOL COMMUNITY

| My School's Score | 99 | VERY STRONG |
|-------------------|----|-------------|
|-------------------|----|-------------|

How much do you agree with the following statements about your child's school?