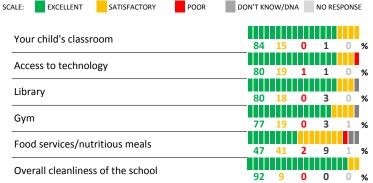

### **QUALITY OF FACILITIES**

| My School's Score | 95 | VERY STRONG |
|-------------------|----|-------------|
|-------------------|----|-------------|

How would you rate the quality of the following facilities at your school?