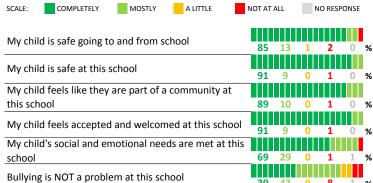

### **SCHOOL SAFETY**

How much do you agree with the following statements about your child's school?