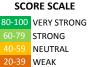

#### **MEASURE SCORES**

# • Scores are calculated by aggregating the response items in that measure, giving more weight to those reponse items that are harder to agree with.

 Because schools are compared to other schools in the district, performance may be labeled "weak" despite having a majority of positive responses to individual items.

0-19 VERY WEAK