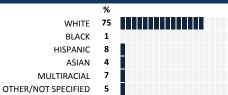

### **HAMILTON**

# MY VOICE, MY SCHOOL Parent/Guardian Survey 2017 Report

### **HOW TO READ THIS REPORT**



#### **MEASURE SCORES**

# • Scores are calculated by aggregating the response items in that measure, giving more weight to those reponse items that are harder to agree with.

 Because schools are compared to other schools in the district, performance may be labeled "weak" despite having a majority of positive responses to individual items.



0-19 VERY WEAK

### **RESPONSE RATE**

## My School's Response Rate 37%

- Results not reported for schools with a response rate less than 30%.
- Response rate estimated by dividing the school's April 2016 enrollment by total number of children parents report having at the school.

# SURVEYED PARENT RACE



### SCHOOL RECOMMENDATION

How likely are parents to recommend this school, on a scale of 1 to 10?

My School's Average Score

9.8

### **SCHOOL SAFETY**

How much do you agree with the following statements about your child's school?



### SCHOOL COMMUNITY

| My School's Score | 99 | VERY STRONG |
|-------------------|----|-------------|
|-------------------|----|-------------|

How much do you agree with the following statements about your child's school?



### **QUALITY OF FACILITIES**

| My School's Score | 95 | VERY STRONG |
|-------------------|----|-------------|
|-------------------|----|-------------|

How would you rate the quality of the following facilities at your school?



### PARENT-TEACHER PARTNERSHIP

The teacher(s) provides suggestions for how to

| My School's Score