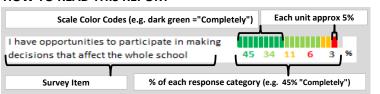

### **HAMILTON**

# MY VOICE, MY SCHOOL Parent/Guardian Survey 2017 Report

### **HOW TO READ THIS REPORT**



#### **MEASURE SCORES**

# • Scores are calculated by aggregating the response items in that measure, giving more weight to those reponse items that are harder to agree with.

 Because schools are compared to other schools in the district, performance may be labeled "weak" despite having a majority of positive responses to individual items.



0-19 VERY WEAK

### **RESPONSE RATE**

## My School's Response Rate 37%

- Results not reported for schools with a response rate less than 30%.
- Response rate estimated by dividing the school's April 2016 enrollment by total number of children parents report having at the school.

# SURVEYED PARENT RACE



### SCHOOL RECOMMENDATION

How likely are parents to recommend this school, on a scale of 1 to 10?

My School's Average Score

9.8

### **SCHOO