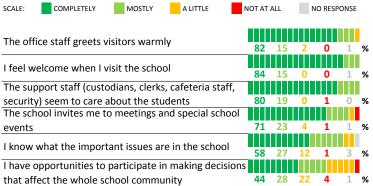

### SCHOOL COMMUNITY

How much do you agree with the following statements about your child's school?