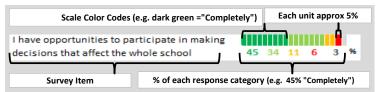

### SCHOOL COMMUNITY

How much do you agree with the following statements about your child's school?