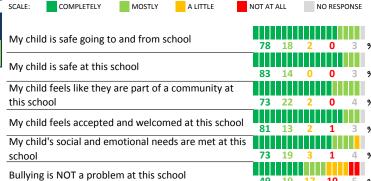

### **SCHOOL SAFETY**

### SCHOOL COMMUNITY

How much do you agree with the following statements about your child's school?