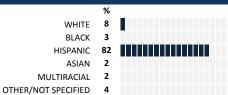

### **HOW TO READ THIS REPORT**



#### **MEASURE SCORES**

#### Scores are calculated by aggregating the response items in that measure, giving more weight to those reponse items that are harder to agree with.

• Because schools are compared to other schools in the district, performance may be labeled "weak" despite having a majority of positive responses to individual items.



0-19 VERY WEAK

#### **RESPONSE RATE**

#### 40% My School's Response Rate

- Results not reported for schools with a response rate less than 30%.
- Response rate estimated by dividing the school's April 2016 enrollment by total number of children parents report having at the school.

## **SURVEYED PARENT RACE**



#### SCHOOL RECOMMENDATION

How likely are parents to recommend this school, on a scale of 1 to 10?

My School's Average Score

9.4

### **SCHOOL SAFETY**





### SCHOOL COMMUNITY

How much do you agree with the following statements about your child's school?



# **QUALITY OF FACILITIES**

EXCELLENT

SCALE:

| My School's Score | 68 | STRONG |
|-------------------|----|--------|
|-------------------|----|--------|

How would you rate the quality of the following facilities at your school? POOR



# PARENT-TEACHER PARTNERSHIP

| My School's Score | 67 | STRONG |
|-------------------|----|--------|
|-------------------|----|--------|

| How much do you agree with the following statements about your child's |            |            |       |  |
|------------------------------------------