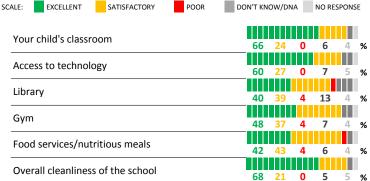

# **QUALITY OF FACILITIES**

EXCELLENT

SCALE:

| My School's Score | 68 | STRONG |
|-------------------|----|--------|
|-------------------|----|--------|

How would you rate the quality of the following facilities at your school? POOR