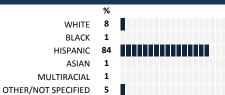

## **HOW TO READ THIS REPORT**



#### MEASURE SCORES

## Scores are calculated by aggregating the response items in that measure, giving more weight to those reponse items that are harder to agree with.

 Because schools are compared to other schools in the district, performance may be labeled "weak" despite having a majority of positive responses to individual items.



**31 28 16 13** 13 %

## **RESPONSE RATE**

| My School's Response Rate 65% |
|-------------------------------|
|-------------------------------|

- Results not reported for schools with a response rate less than 30%.
- Response rate estimated by dividing the school's April 2016 enrollment by total number of children parents report having at the school.

# SURVEYED PARENT RACE



## SCHOOL RECOMMENDATION

How likely are parents to recommend this school, on a scale of 1 to 10?

My School's Average Score

8.6

## **SCHOOL SAFETY**

How much do you agree with the following statements about your child's school?



## SCHOOL COMMUNITY

| My School's Score | 48 | NEUTRAL |
|-------------------|----|---------|
|-------------------|----|---------|

How much do you agree with the following statements about your child's  $\$ school?



## **QUALITY OF FACILITIES**

| My School's Score | 75 | STRONG |
|-------------------|----|--------|
|-------------------|----|--------|

How would you rate the quality of the following facilities at your school?



## PARENT-TEACHER PARTNERSHIP

| How much do you agree with the following statements about your child's |