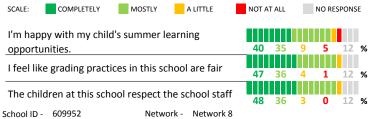

| /1                                                                                           | %                                                                                                                 |  |  |  |
|                                                                        | 79<br>68<br>67<br>64<br>67<br>60<br>58 | 79 17<br>68 26<br>67 27<br>64 29<br>67 26<br>60 29<br>58 33 | 79 17 1 68 26 2 67 27 3 64 29 3 67 26 2 60 29 6 58 33 6 | NOTATALL NO RES  79 17 1 0  68 26 2 0  67 27 3 0  64 29 3 1  67 26 2 0  60 29 6 1  58 33 6 1 | NOT AT ALL NO RESPONSE  79 17 1 0 3  68 26 2 0 3  67 27 3 0 3  64 29 3 1 3  67 26 2 0 5  60 29 6 1 4  58 33 6 1 3 |  |  |  |

## ADDITIONAL ITEMS

How much do you agree with the following statements?