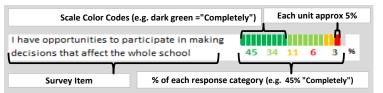

## **HOW TO READ THIS REPORT**

#### MEASURE SCORES

## Scores are calculated by aggregating the response items in that measure, giving more weight to those reponse items that are harder to agree with.

 Because schools are compared to other schools in the district, performance may be labeled "weak" despite having a majority of positive responses to individual items.