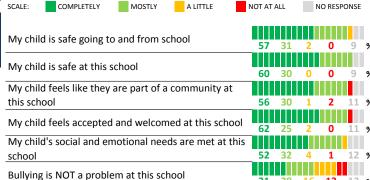

## **SCHOOL SAFETY**

How much do you agree with the following statements about your child's school?