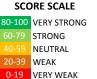

#### MEASURE SCORES

## Scores are calculated by aggregating the response items in that measure, giving more weight to those reponse items that are harder to agree with.

 Because schools are compared to other schools in the district, performance may be labeled "weak" despite having a majority of positive responses to individual items.