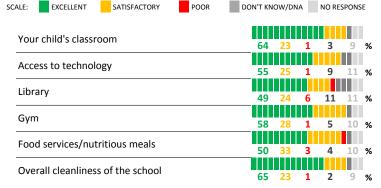

## **QUALITY OF FACILITIES**

| My School's Score | 75 | STRONG |
|-------------------|----|--------|
|-------------------|----|--------|

How would you rate the quality of the following facilities at your school?